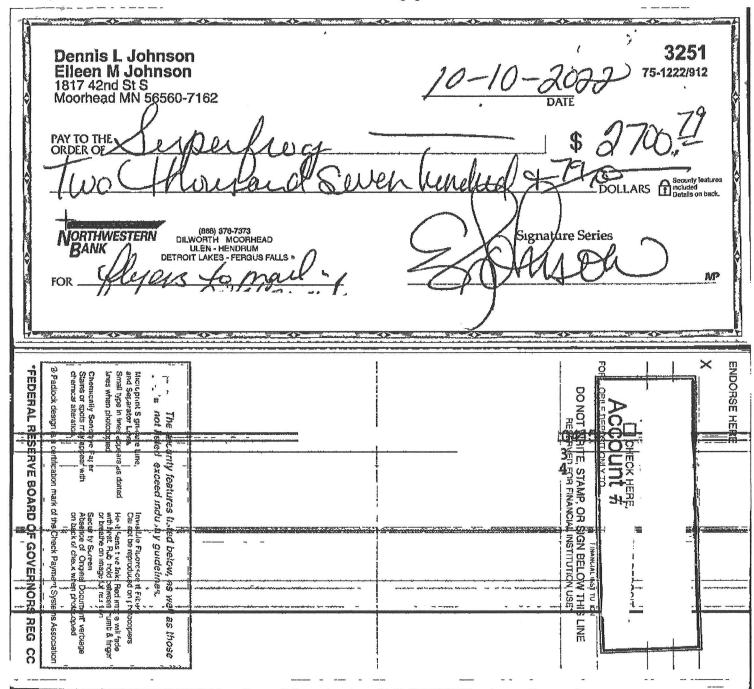

| Qty  | item |       | description                          | 540 A - 540 |                |           |
|------|------|-------|--------------------------------------|-------------|----------------|-----------|
| 7626 |      | .33ea | 6.125" x 105" postcards double sided |             |                | \$2516.58 |
|      |      |       |                                      |             |                |           |
|      |      |       |                                      |             |                |           |
|      |      |       |                                      |             |                |           |
|      |      |       |                                      |             |                |           |
|      |      |       |                                      |             |                |           |
|      |      |       |                                      |             |                |           |
|      |      |       |                                      |             |                |           |
|      |      |       |                                      |             | Total          | \$2516.58 |
|      |      |       |                                      |             | Tax            | \$184.21  |
|      |      |       |                                      |             | Balance<br>Due | \$2700.79 |