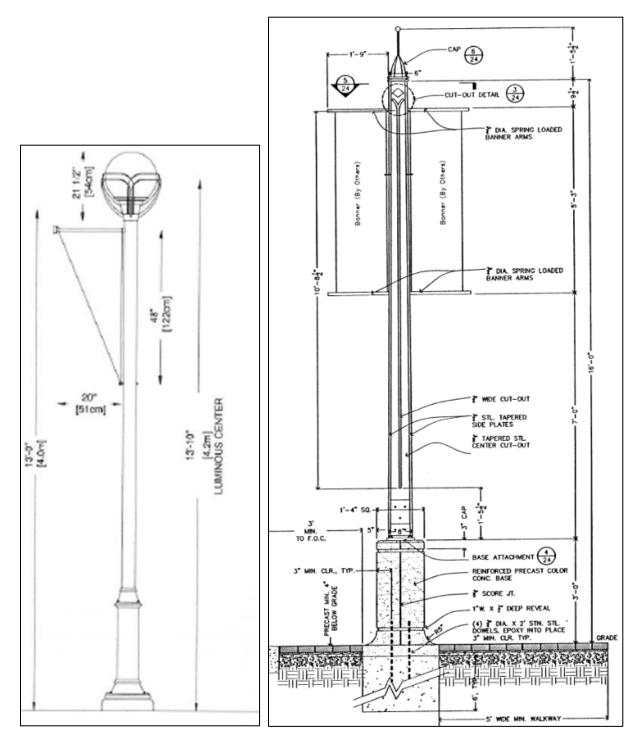

### **BANNER DESIGN GUIDE**

#### DETAILS: BANNER DESIGN GUIDE

• BANNER ARM FOR TRIANGLE BANNER: 1-1/16" diameter with 3 hexagonal screws fastening the endcap.

DISCLAIMER: These guidelines are for informational purposes only. Applicant must field verify dimensions. The City is not responsible for any sizing inaccuracies.