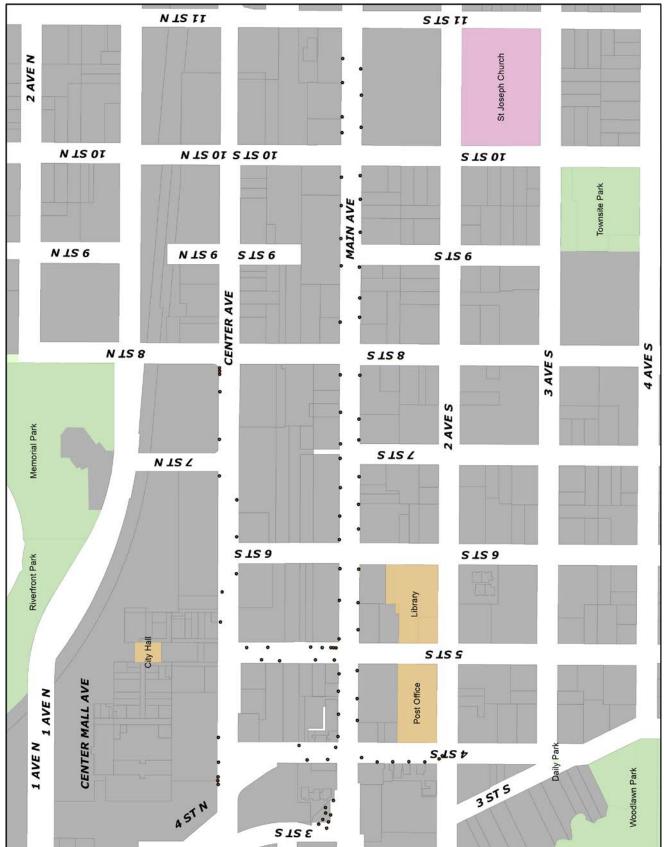

| ved bv:              |                                                             |                                                         |                                                  |                                                 | Γ         | Date:    |                                                 |         |   |            |        |

For City of Moorhead Use Only

# **BANNER LOCATION MAP**

#### MAP: POSSIBLE AVAILABLE LOCATIONS



### **BANNER DESIGN GUIDE**

#### DETAILS: BANNER DESIGN GUIDE

• BANNER ARM FOR TRIANGLE BANNER: 1-1/16" diameter with 3 hexagonal screws fastening the endcap.



DISCLAIMER: These guidelines are for informational purposes only. Applicant must field verify dimensions. The City is not responsible for any sizing inaccuracies.