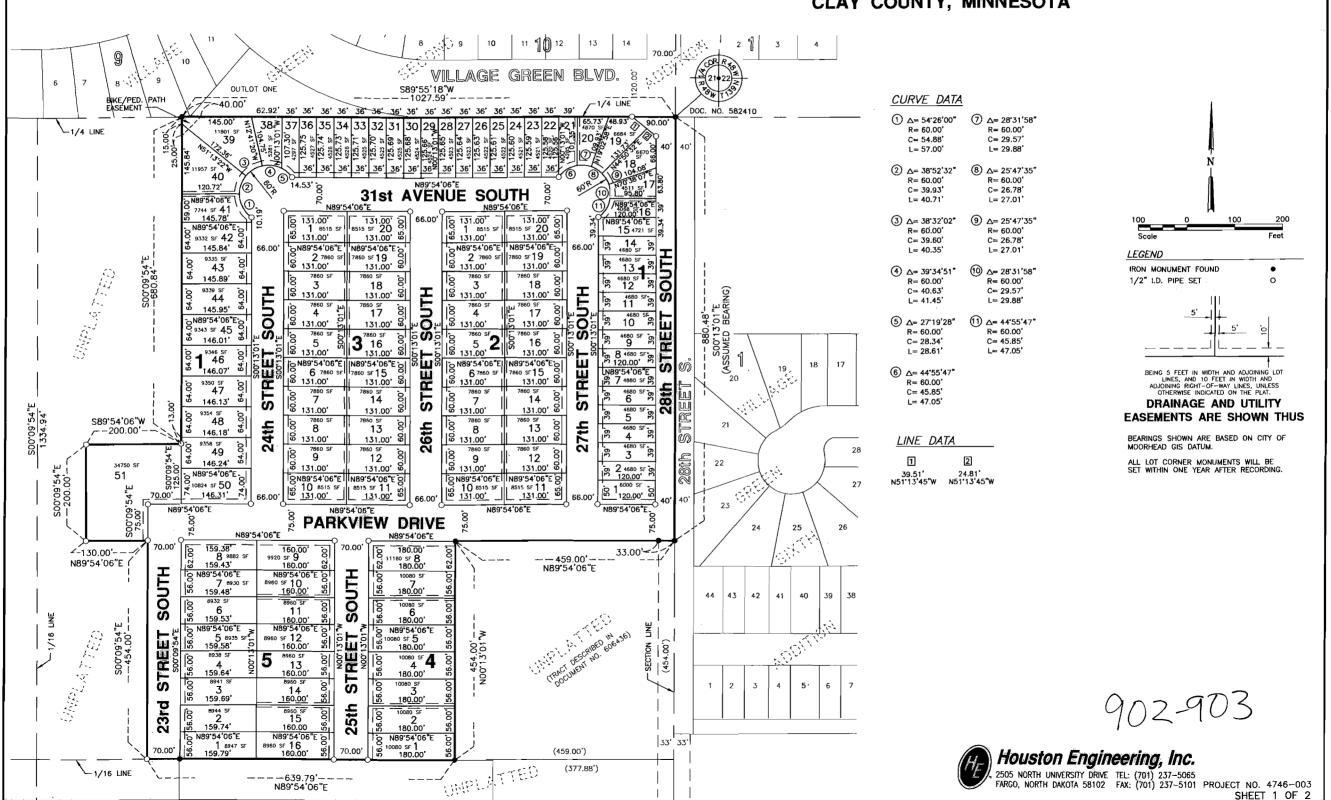

## PARKVIEW FIRST ADDITION

BEING A PLAT OF PART OF THE NE 1/4 OF THE SE 1/4, SECTION 21, T. 139 N., R. 48 W., 5th P. M.
TO THE CITY OF MOORHEAD,
CLAY COUNTY, MINNESOTA

BEGINNING AT THE NORTHEAST CORNER OF THE SOUTHEAST QUARTER OF SAID SECTION 21; THENCE SOUTH 89°55'18" WEST (ASSUMED BEARING), ALONG THE NORTHERLY LINE OF THE SOUTHEAST QUARTER OF SAID SECTION 21, FOR A DISTANCE OF 1,027.59 FEET; THENCE SOUTH 00°09'54" EAST, PARALLEL WITH THE WESTERLY LINE OF THE NORTHEAST QUARTER OF THE SOUTHEAST QUARTER OF SAID SECTION 21, FOR A DISTANCE OF 200.00 FEET; THENCE SOUTH 89°5406' WEST FOR A DISTANCE OF 200.00 FEET; THENCE SOUTH BOOD'S'54' EAST, PARALLEL WITH THE WESTERLY LINE OF THE NORTHEAST QUARTER OF THE SOUTHEAST QUARTER OF SAID SECTION 21, FOR A DISTANCE OF 130.00 FEET; THENCE SOUTH 80°54'06' WEST FOR A DISTANCE OF 130.00 FEET; THENCE SOUTH 80°54'06' WEST FOR A DISTANCE OF 130.00 FEET; THENCE SOUTH 80°54'06' WEST FOR A DISTANCE OF 130.00 FEET; THENCE SOUTH 80°54'06' WEST FOR A DISTANCE OF 130.00 FEET; THENCE SOUTH 80°54'06' WEST FOR A DISTANCE OF 130.00 FEET; THENCE SOUTH 80°54'06' WEST FOR A DISTANCE OF 130.00 FEET; THENCE SOUTH 80°54'06' WEST FOR A DISTANCE OF 130.00 FEET; THENCE SOUTH 80°54' EAST, PARALLEL WITH THE WESTERLY LINE OF THE NORTHEAST QUARTER OF THE NORTHEAS THE SOUTHEAST QUARTER OF SAID SECTION 21, FOR A DISTANCE OF 454,00 FEET TO A POINT OF INTERSECTION WITH THE SOUTHERLY LINE OF THE NORTHEAST QUARTER OF THE SOUTHEAST QUARTER OF SAID SECTION 21; THENCE NORTH 89°54′06° EAST, ALONG THE SOUTHERLY LINE OF THE NORTHEAST QUARTER OF THE SOUTHEAST QUARTER OF THE SOUTHEAST QUARTER OF THE SOUTHEAST QUARTER OF SAID SECTION 21; THENCE NORTH 00°13′01° WEST, ALONG THE WESTERLY LINE OF A TRACT OF LAND DESCRIBED IN SAID DOCUMENT NO. 606436, FOR A DISTANCE OF 454.00 FEET TO THE NORTHWEST CORNER OF A TRACT OF LAND DESCRIBED IN SAID DOCUMENT NO. 606436, THENCE NORTH 89°54'06° EAST, ALONG THE NORTHERLY LINE OF A TRACT OF LAND DESCRIBED IN SAID DOCUMENT NO. 606436, FOR A DISTANCE OF 459.00 FEET TO THE NORTHEAST CORNER OF A TRACT OF LAND DESCRIBED IN SAID DOCUMENT NO. 606436, FOR A DISTANCE OF 459.00 FEET TO THE NORTHEAST CORNER OF A TRACT OF LAND DESCRIBED IN SAID DOCUMENT NO. 606436, FOR A DISTANCE OF 459.00 FEET TO THE NORTHEAST CORNER OF A TRACT OF LAND DESCRIBED IN SAID DOCUMENT NO. 606436, FOR A DISTANCE OF 459.00 FEET TO THE NORTHEAST CORNER OF A TRACT OF LAND DESCRIBED IN SAID DOCUMENT NO. 606436, FOR A DISTANCE OF 459.00 FEET TO THE NORTHEAST CORNER OF A TRACT OF LAND DESCRIBED IN SAID DOCUMENT NO. 606436, FOR A DISTANCE OF 459.00 FEET TO THE NORTHEAST CORNER OF A TRACT OF LAND DESCRIBED IN SAID DOCUMENT NO. 606436, FOR A DISTANCE OF 459.00 FEET TO THE NORTHEAST CORNER OF A TRACT OF LAND DESCRIBED IN SAID DOCUMENT NO. 606436, FOR A DISTANCE OF 459.00 FEET TO THE NORTHEAST CORNER OF A TRACT OF LAND DESCRIBED IN SAID DOCUMENT NO. 606436, FOR A DISTANCE OF 459.00 FEET TO THE NORTHEAST CORNER OF A TRACT OF LAND DESCRIBED IN SAID DOCUMENT NO. 606436, FOR A DISTANCE OF 459.00 FEET TO THE NORTHEAST CORNER OF A TRACT OF LAND DESCRIBED IN SAID DOCUMENT NO. 606436, FOR A DISTANCE OF 459.00 FEET TO THE NORTHEAST CORNER OF A TRACT OF LAND DESCRIBED IN SAID DOCUMENT NO. 606436, FOR A DISTANCE OF 459.00 FEET TO THE NORTHEAST CORNER OF A TRACT OF LAND DESCRIBED IN SAID DOCUMENT NO. 606436, FOR A DISTANCE OF 459.00 FEET TO THE NORTHEAST CORNER OF A TRACT OF LAND DESCRIBED IN SAID DOCUMENT NO. 606436, FOR A DISTANCE OF 459.00 FEET TO THE NORTHEAST CORNER OF A TRACT OF LAND DESCRIBED IN SAID DOCUMENT NO. 606436, FOR A DISTANCE OF 459.00 FEET TO THE NORTHEAST CORNER OF A TRACT OF LAND DESCRIBED IN SAID DOCUMENT NO. 606436, FOR A DISTANCE OF A SAID DOCUMENT NO. 606436, FOR A DISTANCE THENCE NORTH 00°13'01" WEST, ALONG THE EASTERLY LINE OF THE SOUTHEAST QUARTER OF SAID SECTION 21, FOR A DISTANCE OF 880.48 FEET TO THE POINT OF BEGINNING.

SAID TRACT OF LAND CONTAINS 28.367 ACRES, MORE OR LESS.

Missey Sile

AND THAT THE OWNERS HAVE CAUSED THE ABOVE DESCRIBED TRACT OF LAND TO BE SURVEYED AND PLATTED AS PARKVIEW FIRST ADDITION TO THE CITY OF MOORHEAD, MINNESOTA, AND DO HEREBY DEDICATE AND CONVEY TO THE SAID CITY OF MOORHEAD, AND TO THE PUBLIC, FOR PUBLIC USE, ALL THE PUBLIC THOROUGHFARES AND UTILITY AND DRAINAGE EASEMENTS SHOWN ON THE PLAT.

SECTION 21, T. 139 N., R. 48 W., 5th P. M. TO THE CITY OF MOORHEAD. CLAY COUNTY, MINNESOTA

PARKVIEW FIRST ADDITION BEING A PLAT OF PART OF THE NE 1/4 OF THE SE 1/4,

902-903

SHEET 2 OF 2