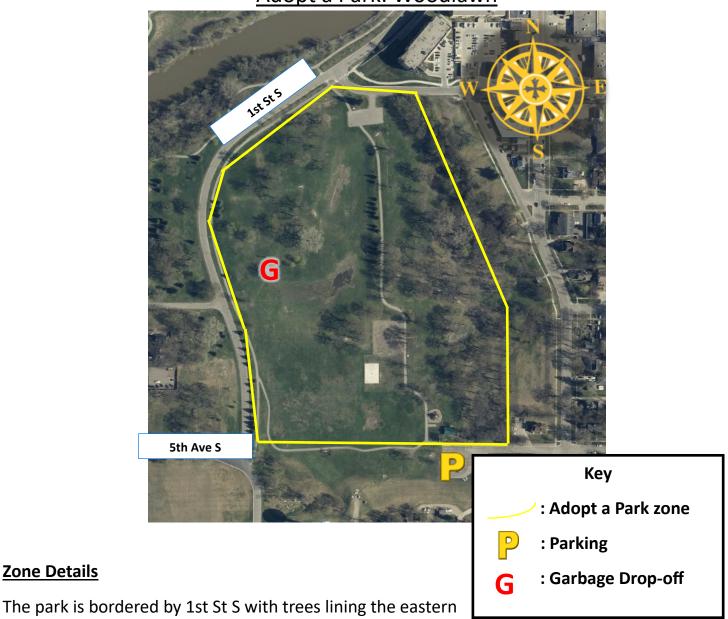

## Adopt a Park: Woodlawn

### **Zone Details**

border of the park.

Recommended Parking: Parking is available in the parking lot off of 5th Ave S.

Adopted by:

Acres: 24