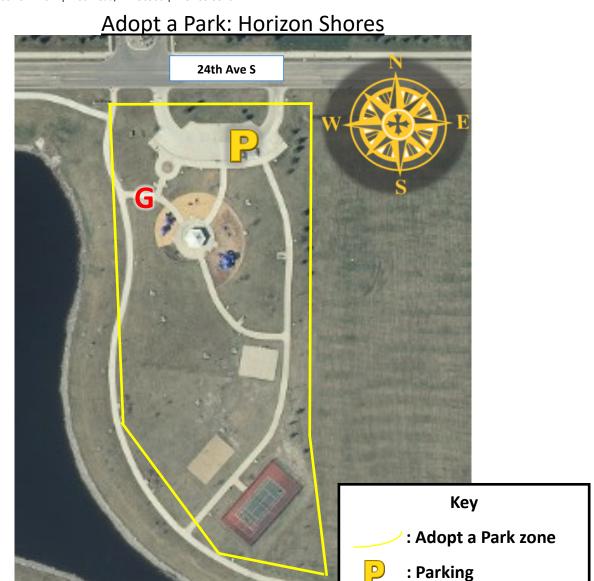

### **Zone Details**

The park is bordered by 24th Ave S and walkways that run along the pond.

**Recommended Parking:** Parking is available at the north end of the zone in the parking lot.

Adopted by:

Acres: 4

1300 15<sup>th</sup> Ave N | Moorhead, MN 56560 | 218.299.5340