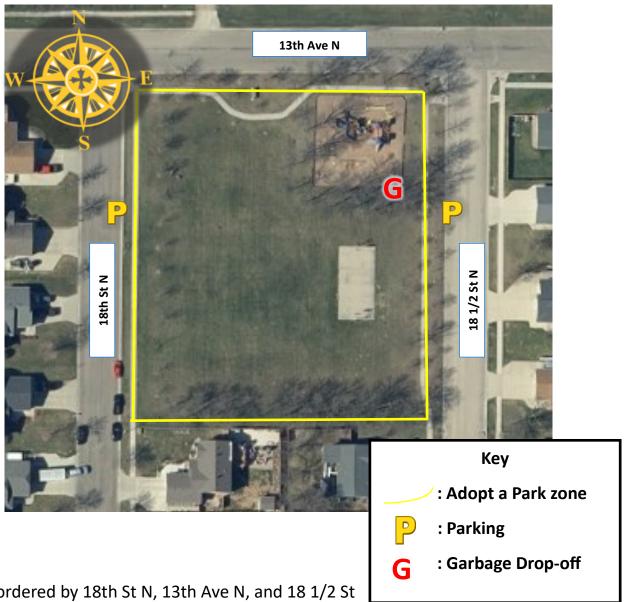

## Adopt a Park: Buland

**Zone Details** 

The park is bordered by 18th St N, 13th Ave N, and 18 1/2 St N with trees on its southern border.

**Recommended Parking:** Parking is available along each of the streets around the park.