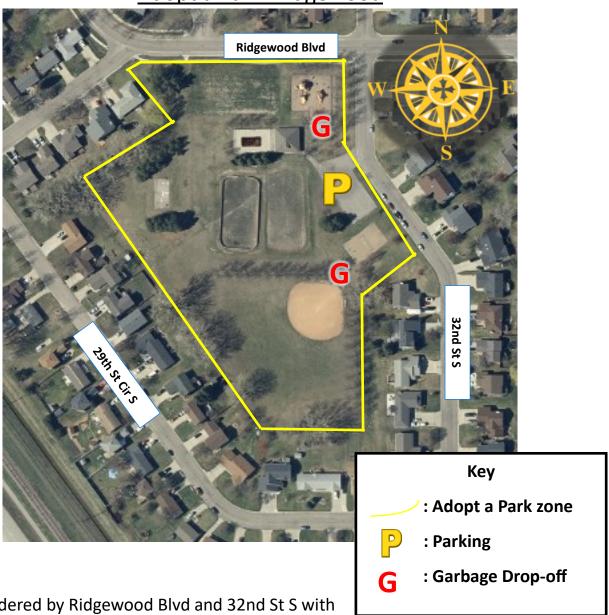

### Adopt a Park: Ridgewood

**Zone Details** 

The park is bordered by Ridgewood Blvd and 32nd St S with fencing and trees also serving as a border on the southern end.

**Recommended Parking:** Parking is available in the parking lot off of 32nd St S.

Adopted by:

Acres: 6.5