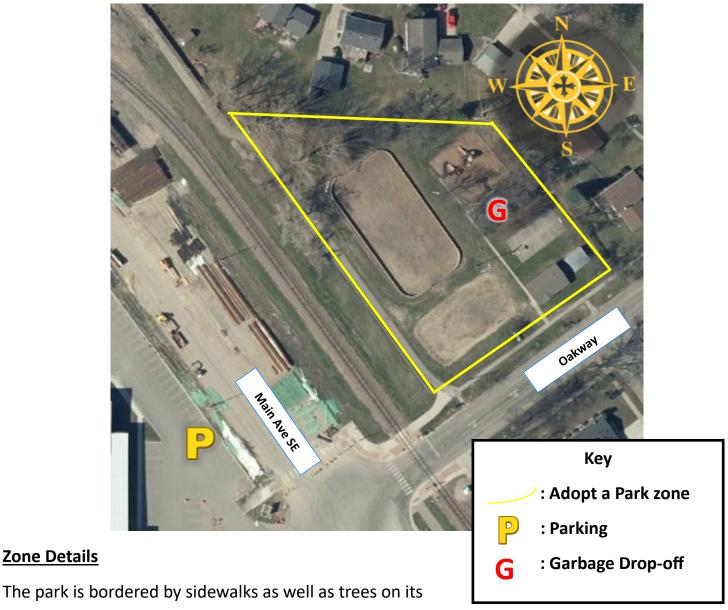

by 12th Ave S, 14th Ave S, 13th St S, and 14th St S.

**Recommended Parking:** Parking is available along 13th St S and 14th Ave S.

Adopted by:

Acres: 4



1300 15<sup>th</sup> Ave N | Moorhead, MN 56560 | 218.299.5340

### Adopt a Park: M.B. Johnson



**Zone Details** 

The park is bordered by 11th St N and the Red River.

**Recommended Parking:** Parking is available in the parking lots upon entering the park.

Adopted by: Acres: 110



Adopt a Park: W.H. Davy



### **Zone Details**

The park is bordered by 1st Ave N and 8th St N with the Red River running along its western edge.

**Recommended Parking:** Parking is available in the parking lots by the playground.

Adopted by:

Acres: 8.5



1300 15<sup>th</sup> Ave N | Moorhead, MN 56560 | 218.299.5340

# Adopt a Park: Morningside



**Zone Details** 

northern end.

Recommended Parking: Parking is available in the Cullen Hockey Center parking lot.

Adopted by:

Acres: 1.5



1300 15<sup>th</sup> Ave N | Moorhead, MN 56560 | 218.299.5340

### Adopt a Park: Northeast



### **Zone Details**

The park is bordered on all ends by 7th and 8th Ave N, as well as 18th and 19th St N.

Recommended Parking: Parking is available on 8th Ave N as well as 18th St N.

Adopted by:

Acres: 2



1300 15<sup>th</sup> Ave N | Moorhead, MN 56560 | 218.299.5340

# Adopt a Park: Queens



Recommended Parking: Parking is available on Belsly Blvd.

Adopted by:

Acres: 1



1300 15<sup>th</sup> Ave N | Moorhead, MN 56560 | 218.299.5340

### Adopt a Park: Ridgewood



**Zone Details** 

The park is bordered by Ridgewood Blvd and 32nd St S with