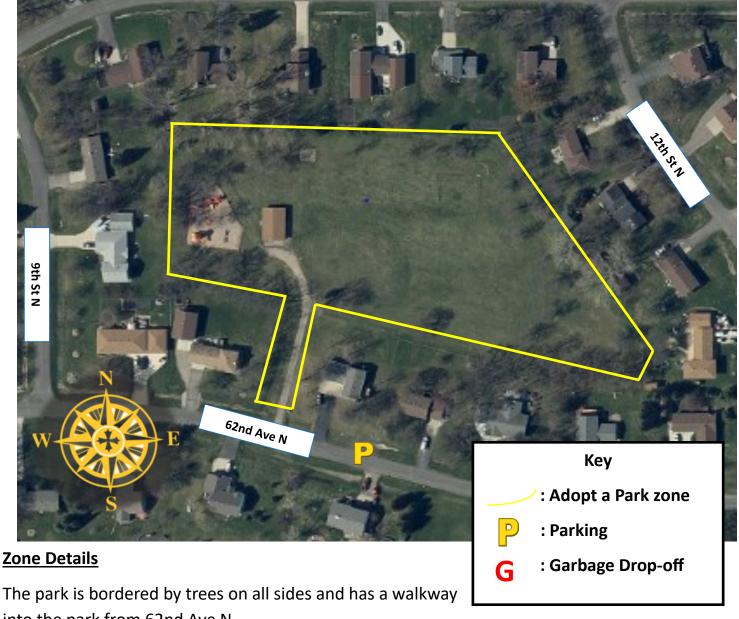

# Adopt a Park: Brentwood Acres

into the park from 62nd Ave N.

Recommended Parking: Parking is available along 62nd Ave N.

Adopted by:

Acres: 4.5

Garbage: Tied and placed inside the garbage cans in the park. Please notify Moorhead Parks and Recreation of location when complete with the clean up to have garbage bags picked up: