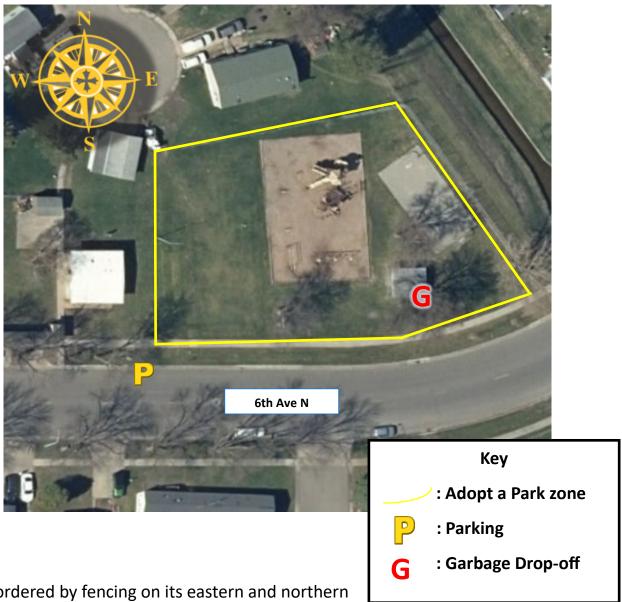

### Adopt a Park: Arrowhead

**Zone Details** 

The park is bordered by fencing on its eastern and northern boundaries with 6th Ave N on its southern end.

**Recommended Parking:** Parking is available along 6th Ave N.

Adopted by:

Acres: .5

**Garbage:** Tied and placed inside the garbage cans in the park. Please notify Moorhead Parks and Recreation of location when complete with the clean up to have garbage bags picked up: