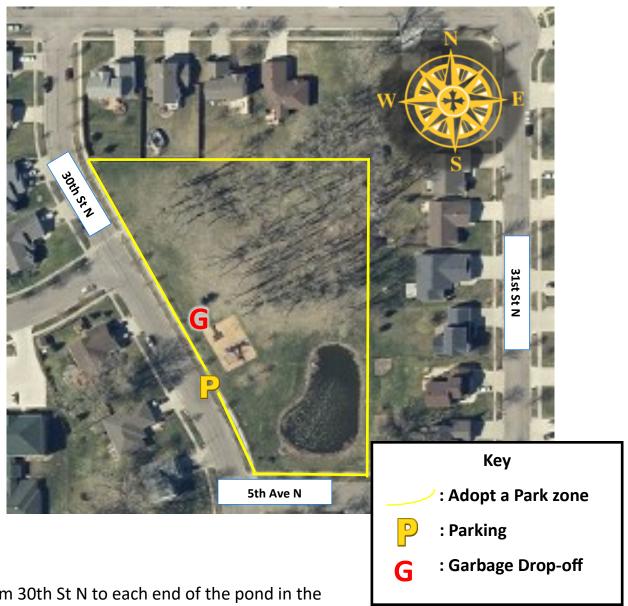

## Adopt a Park: Arbor

## **Zone Details**

Park runs from 30th St N to each end of the pond in the southern corner.

**Recommended Parking:** Parking is available along 30th St N.

Adopted by:

Acres: 2

**Garbage:** Tied and placed inside the garbage cans in the park. Please notify Moorhead Parks and Recreation of location when complete with the clean up to have garbage bags picked up: