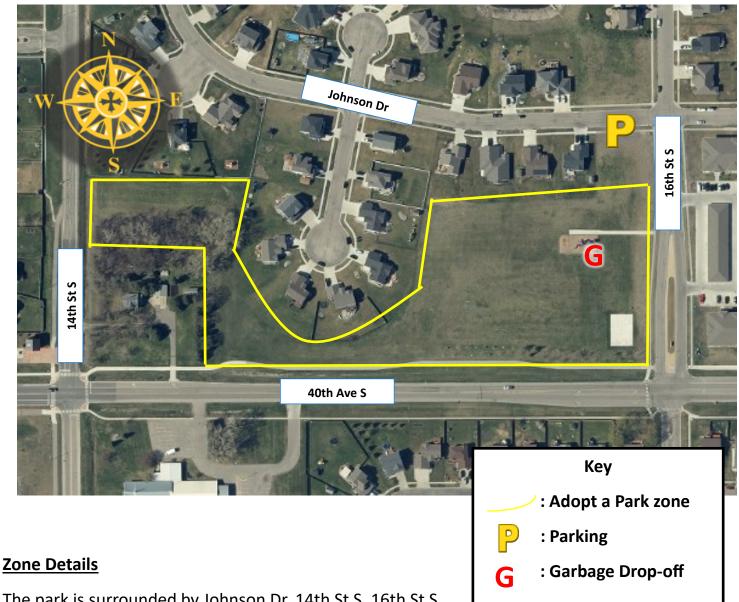

### Adopt a Park: Johnson Farms

The park is surrounded by Johnson Dr, 14th St S, 16th St S, and 40th Ave S, with housing and trees as the zone boundaries.

**Recommended Parking:** Parking is available all around the park.

Adopted by:

Acres: 7

1300 15<sup>th</sup> Ave N | Moorhead, MN 56560 | 218.299.5340