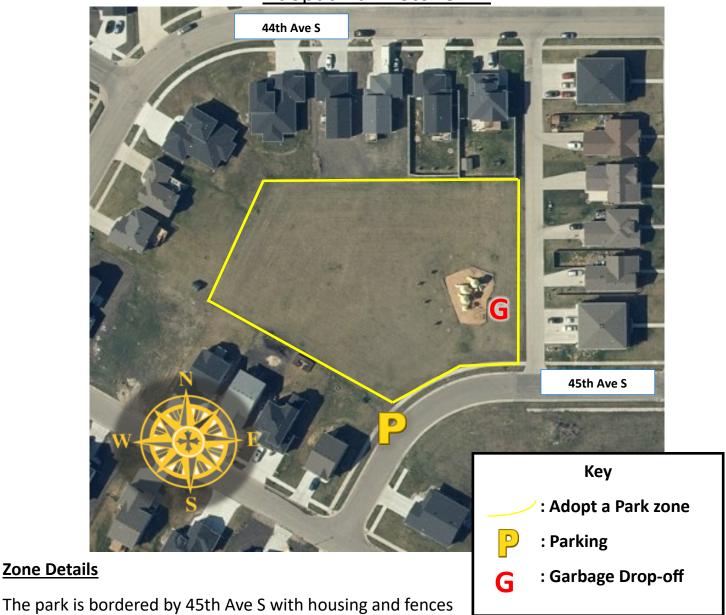

Adopt a Park: Stonemill

**Zone Details** 

also serving as boundaries.

Recommended Parking: Parking is available on 45th Ave S.

Adopted by:

Acres: 1.5

1300 15<sup>th</sup> Ave N | Moorhead, MN 56560 | 218.299.5340