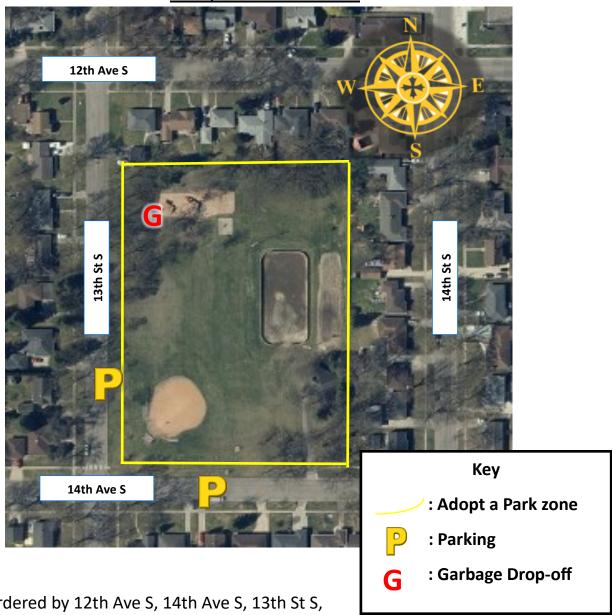

### **Zone Details**

The park is bordered by 12th Ave S, 14th Ave S, 13th St S, and 14th St S.

**Recommended Parking:** Parking is available along 13th St S and 14th Ave S.

Adopted by:

Acres: 4

1300 15<sup>th</sup> Ave N | Moorhead, MN 56560 | 218.299.5340