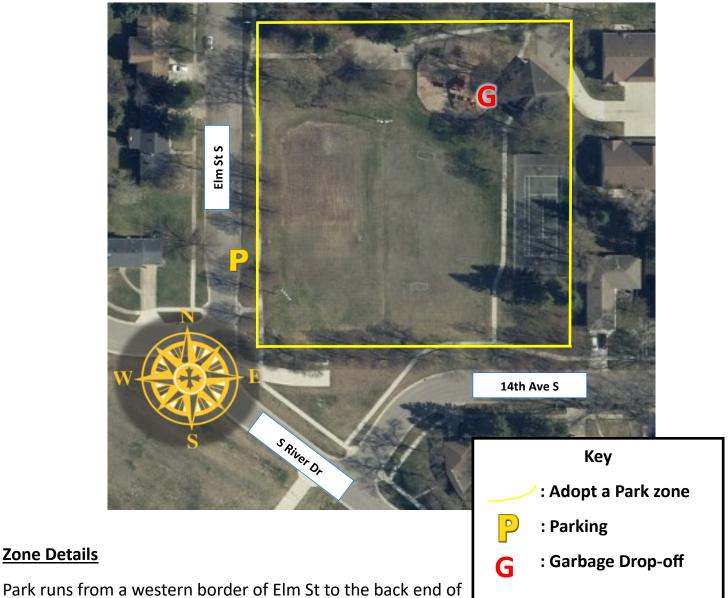

### Adopt a Park: Alm

**Zone Details** 

the tennis courts on the east side. 14th Ave serves as the southern border.

Recommended Parking: Parking is available along Elm St S.

Adopted by:

Acres: 2.5

Garbage: Tied and placed inside the garbage cans in the park. Please notify Moorhead Parks and Recreation of location when complete with the clean up to have garbage bags picked up: