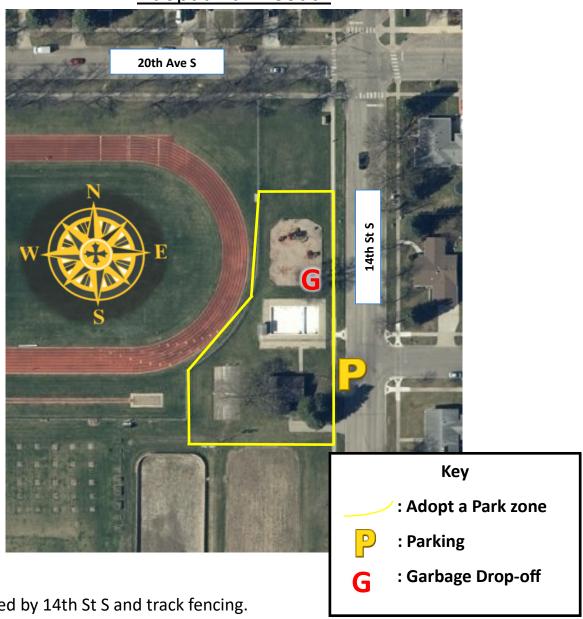

## Adopt a Park: South

### **Zone Details**

The park is bordered by 14th St S and track fencing.

**Recommended Parking:** Parking is available on 14th St S.

Adopted by:

Acres: 1

1300 15<sup>th</sup> Ave N | Moorhead, MN 56560 | 218.299.5340