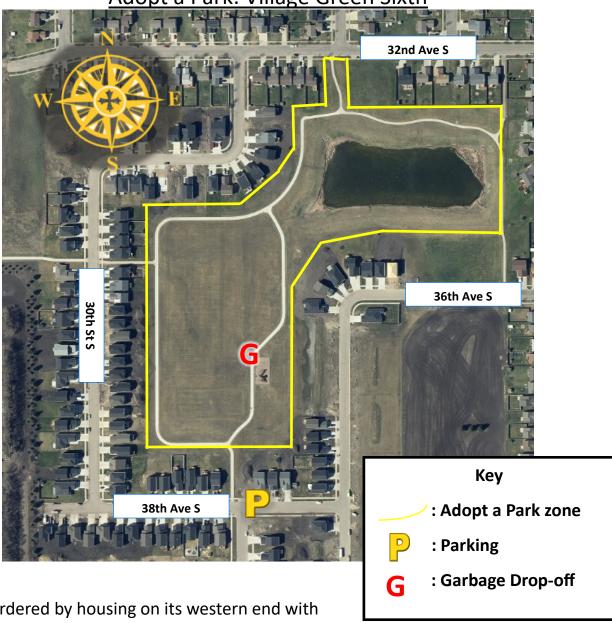

1300 15<sup>th</sup> Ave N | Moorhead, MN 56560 | 218.299.5340

Adopt a Park: Village Green Sixth

### **Zone Details**

The park is bordered by housing on its western end with sidewalks outlining the northeastern end.

**Recommended Parking:** Parking is available on 38th Ave S.

Adopted by:

Acres: 14

1300 15<sup>th</sup> Ave N | Moorhead, MN 56560 | 218.299.5340