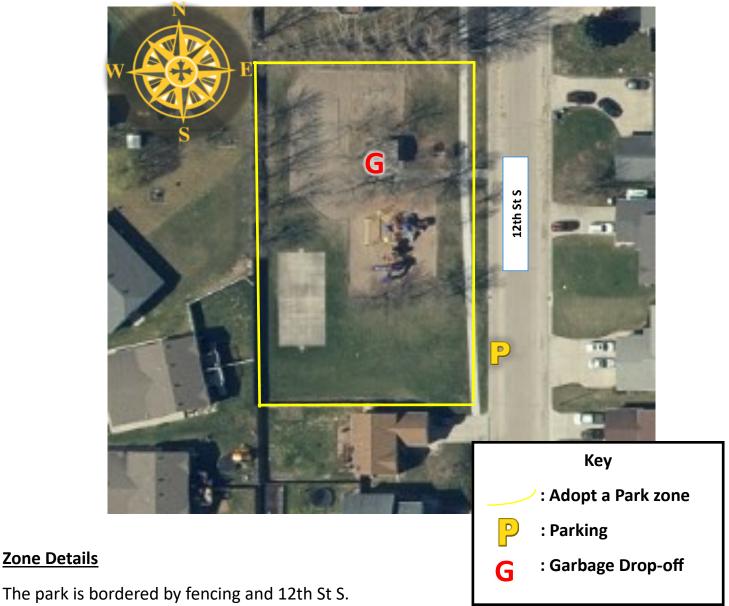

# Adopt a Park: Belsly

Recommended Parking: Parking is available along 12th St S.

Adopted by:

**Zone Details** 

Acres: .5

Garbage: Tied and placed inside the garbage cans in the park. Please notify Moorhead Parks and Recreation of location when complete with the clean up to have garbage bags picked up: