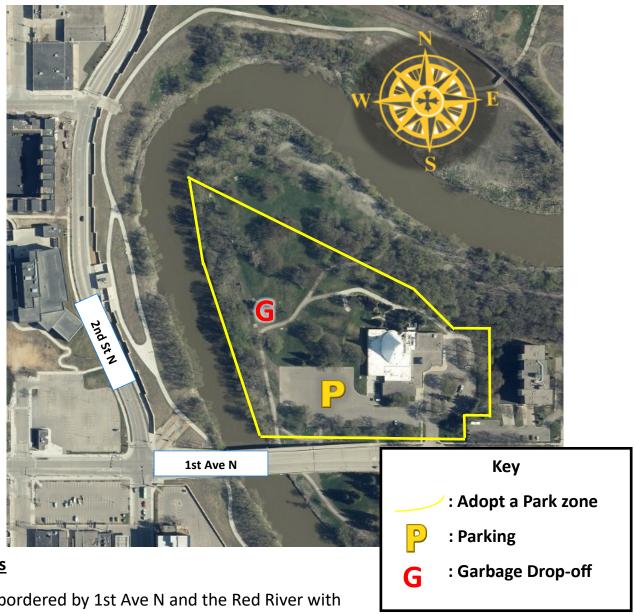

### **Zone Details**

The park is bordered by 1st Ave N and the Red River with the Hjemkomst Center on the eastern end.

**Recommended Parking:** Parking is available in the Hjemkomst Center parking lot.

Adopted by:

Acres: 11

1300 15<sup>th</sup> Ave N | Moorhead, MN 56560 | 218.299.5340

Adopt a Park: Village Green East

**Zone Details** 

other sides.

Recommended Parking: Parking is available on Village Green Dr.

Adopted by: