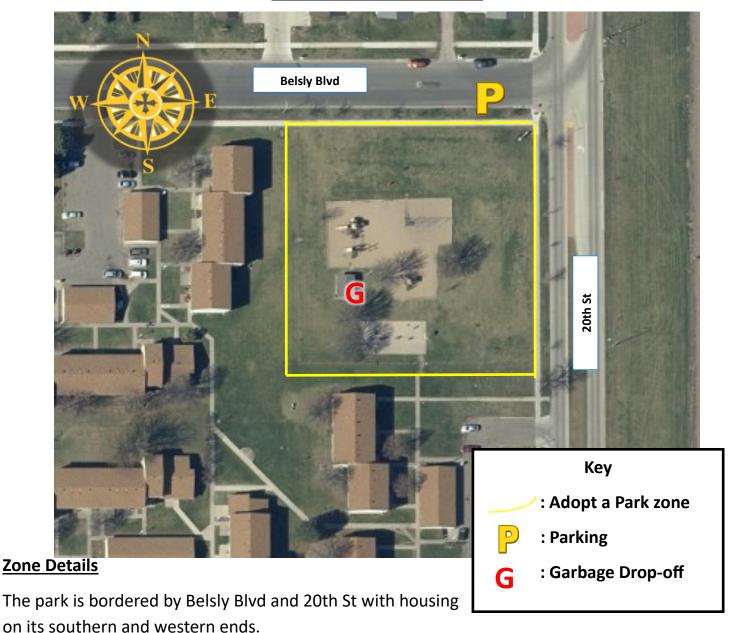

# Adopt a Park: Queens

Recommended Parking: Parking is available on Belsly Blvd.

Adopted by:

Acres: 1

1300 15<sup>th</sup> Ave N | Moorhead, MN 56560 | 218.299.5340