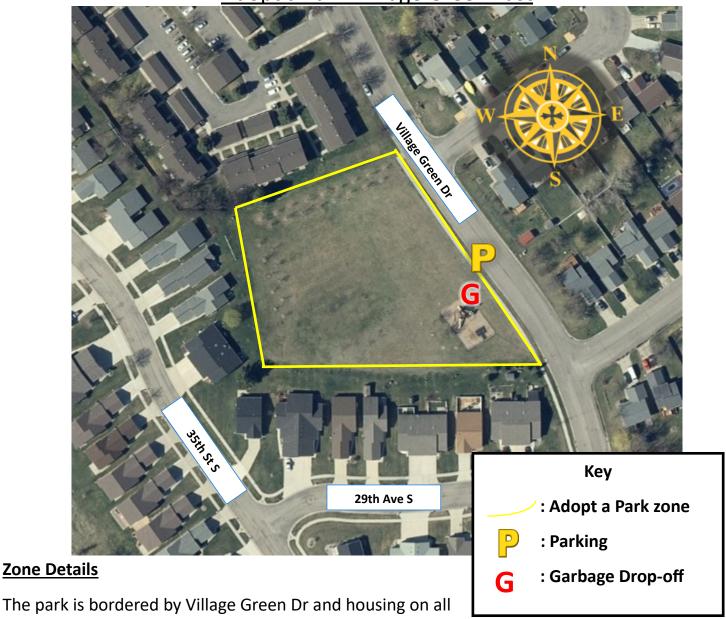

Acres: 11

1300 15<sup>th</sup> Ave N | Moorhead, MN 56560 | 218.299.5340

Adopt a Park: Village Green East

**Zone Details** 

other sides.

Recommended Parking: Parking is available on Village Green Dr.

Adopted by:

Acres: 2

Adopt a Park: Village Green