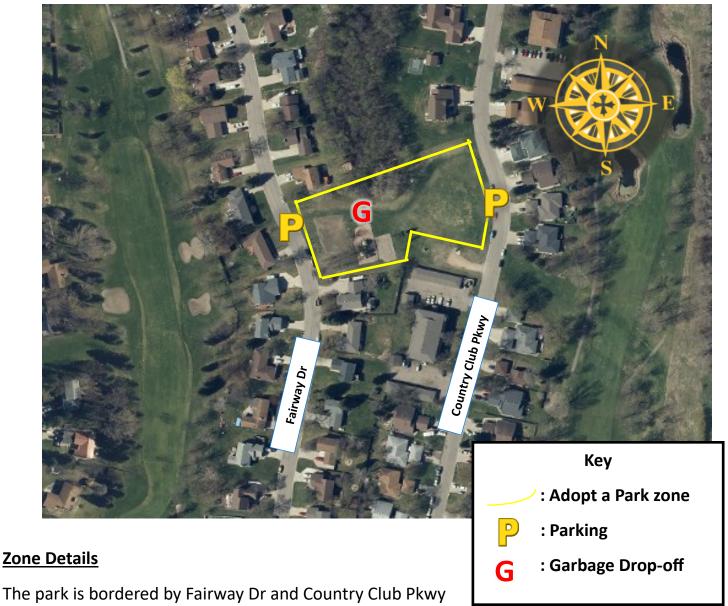

## Adopt a Park: Voll

The park is bordered by Fairway Dr and Country Club Pkwy with housing and trees on the northern and southern ends.

Recommended Parking: Parking is available on Fairway Dr and Country Club Pkwy.

Adopted by:

Acres: 1.5

1300 15<sup>th</sup> Ave N | Moorhead, MN 56560 | 218.299.5340