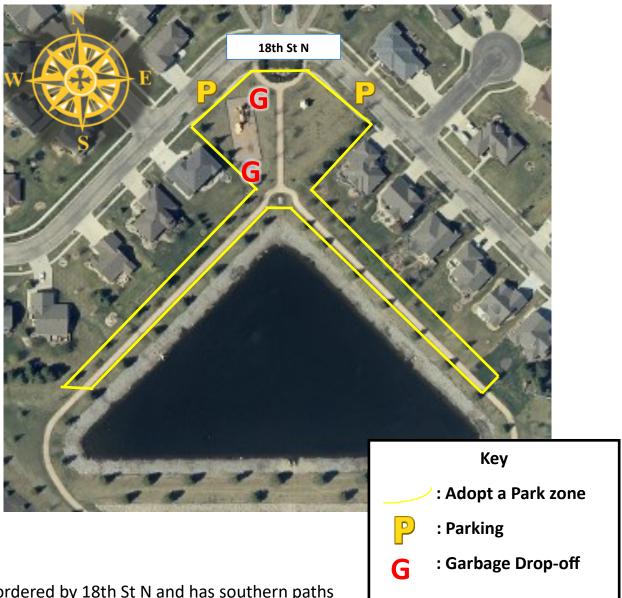

### Adopt a Park: Evergreen Meadows

### **Zone Details**

The park is bordered by 18th St N and has southern paths that have trees on either side.

**Recommended Parking:** Parking is available along 18th St N.

Adopted by:

Acres: 1.5

1300 15<sup>th</sup> Ave N | Moorhead, MN 56560 | 218.299.5340