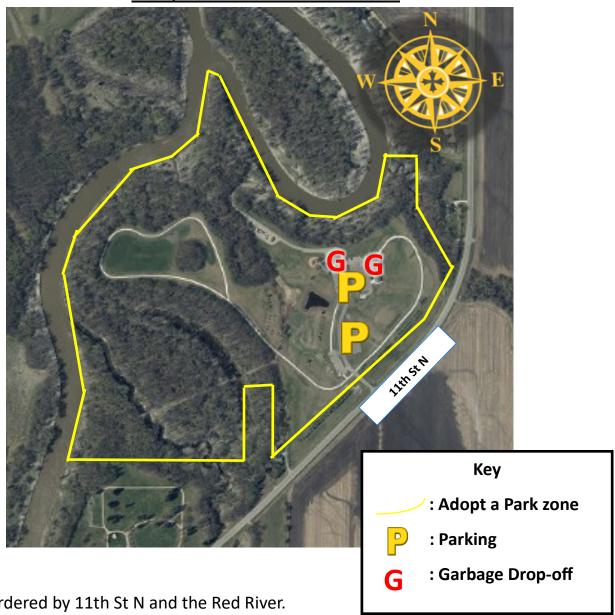

### Adopt a Park: M.B. Johnson

**Zone Details** 

The park is bordered by 11th St N and the Red River.

**Recommended Parking:** Parking is available in the parking lots upon entering the park.

Adopted by: Acres: 110