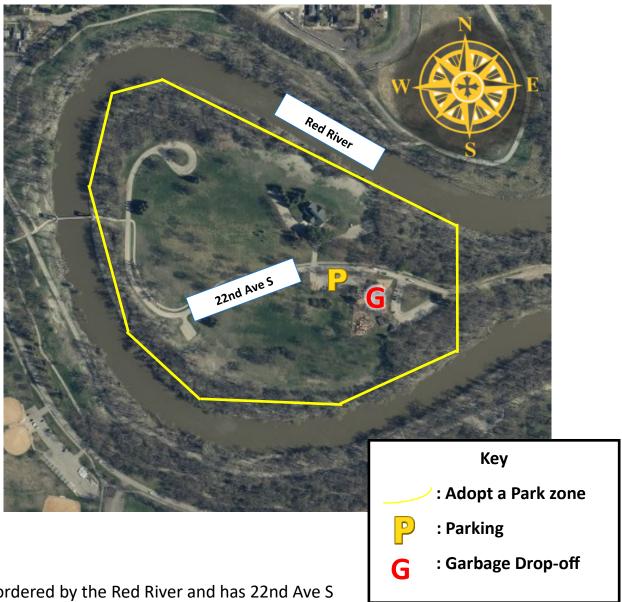

## Adopt a Park: Gooseberry Mound

### **Zone Details**

The park is bordered by the Red River and has 22nd Ave S run throughout the site.

Recommended Parking: Parking is available in the parking lot along 22nd Ave S by the playground.

Adopted by:

Acres: 42