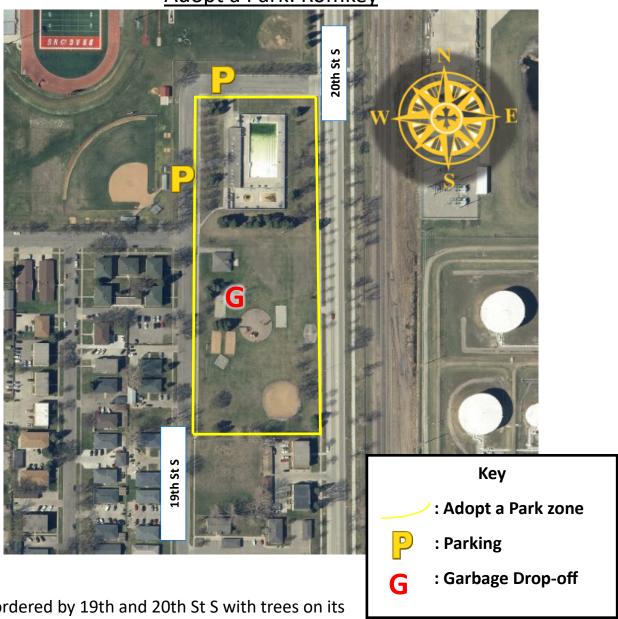

## Adopt a Park: River Oaks

**Recommended Parking:** Parking is available at the end of 20th St.

Adopted by:

Acres: 1

1300 15<sup>th</sup> Ave N | Moorhead, MN 56560 | 218.299.5340

Adopt a Park: Romkey

### **Zone Details**

The park is bordered by 19th and 20th St S with trees on its southern end.

Recommended Parking: Parking is available in parking lot along 19th St S.

Adopted by:

Acres: 7

1300 15<sup>th</sup> Ave N | Moorhead, MN 56560 | 218.299.5340