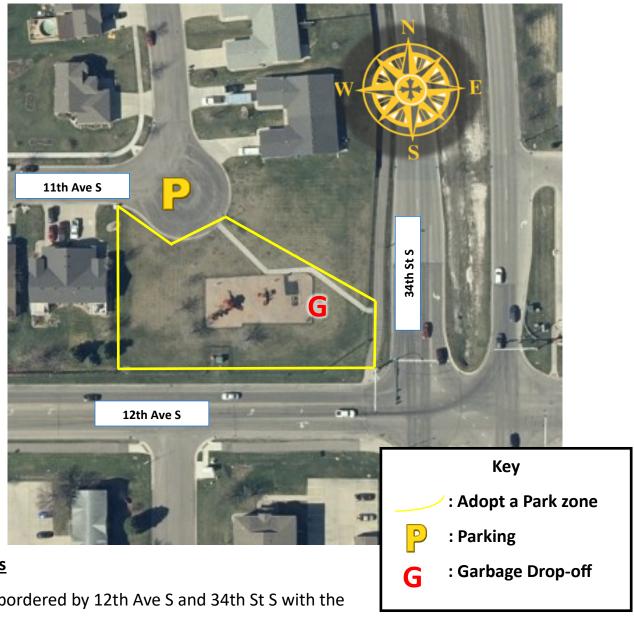

## Adopt a Park: The Meadows

**Zone Details** 

The park is bordered by 12th Ave S and 34th St S with the 11th Ave S parking loop on its northern end.

**Recommended Parking:** Parking is available in the 11th Ave S parking loop.

Adopted by:

Acres: 1

1300 15<sup>th</sup> Ave N | Moorhead, MN 56560 | 218.299.5340