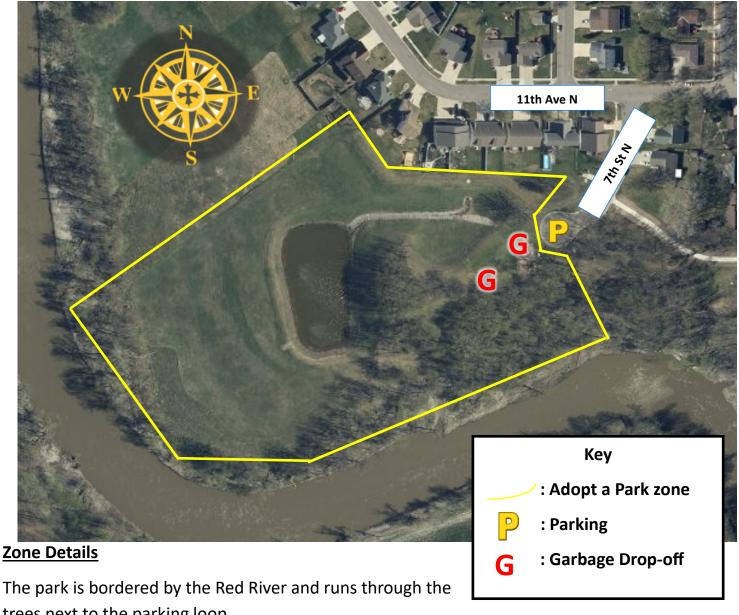

## Adopt a Park: Bridgeview/Original Homestead

trees next to the parking loop.

**Recommended Parking:** Parking is available in the 7th St N parking loop.

Adopted by: Acres: 13.5

**Garbage:** Tied and placed inside the garbage cans in the park. Please notify Moorhead Parks and Recreation of location when complete with the clean up to have garbage bags picked up: