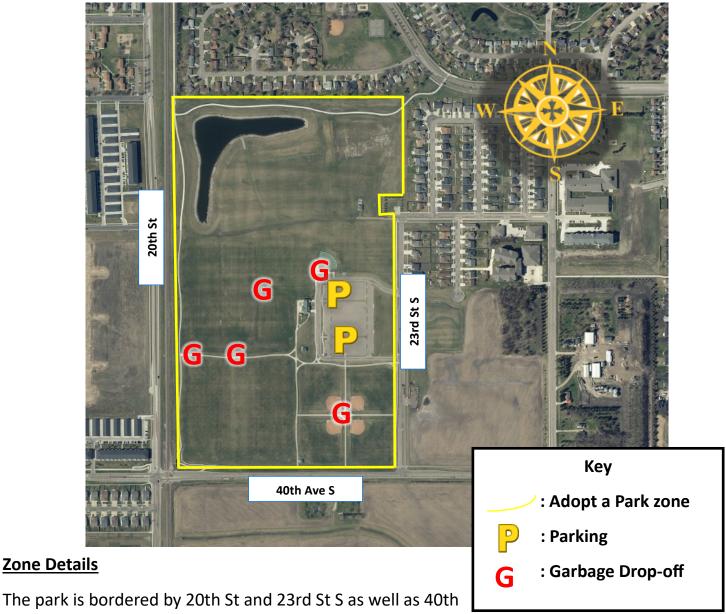

## Adopt a Park: Southside Regional

**Zone Details** 

Ave S.

Recommended Parking: Parking is available in parking lot off of 23rd St S.

Adopted by: Acres: 100

1300 15<sup>th</sup> Ave N | Moorhead, MN 56560 | 218.299.5340