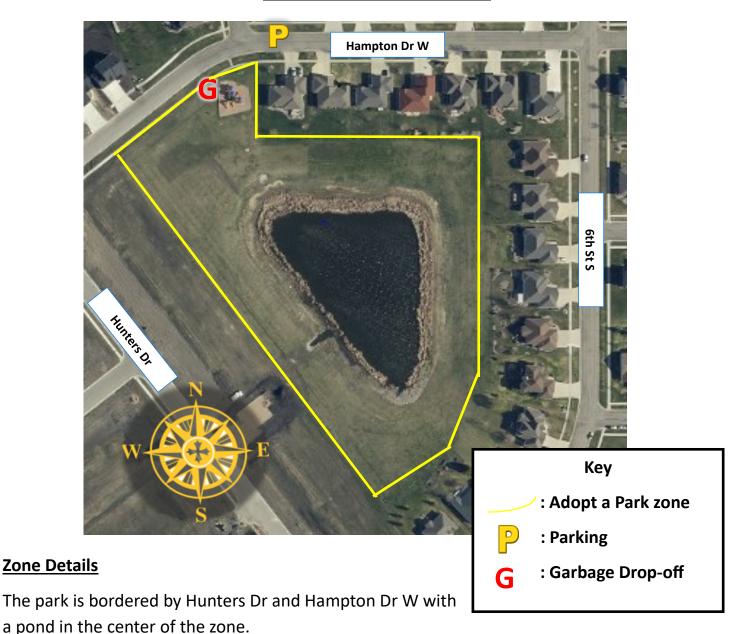

### Adopt a Park: Hampton

Recommended Parking: Parking is available along Hampton Dr W.

Adopted by:

Acres: 7.5

1300 15<sup>th</sup> Ave N | Moorhead, MN 56560 | 218.299.5340

### **Zone Details**

The park is bordered by 24th Ave S and walkways that run along the pond.

**Recommended Parking:** Parking is available at the north end of the zone in the parking lot.

Adopted by:

Acres: 4