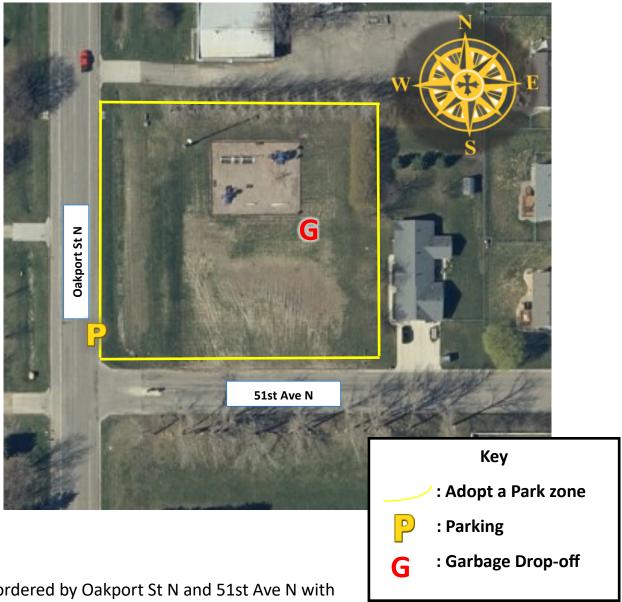

## Adopt a Park: Crystal Creek

### **Zone Details**

The park is bordered by Oakport St N and 51st Ave N with trees on its northernmost end.

**Recommended Parking:** Parking is available along Oakport St N.

Adopted by:

Acres: 1

1300 15<sup>th</sup> Ave N | Moorhead, MN 56560 | 218.299.5340