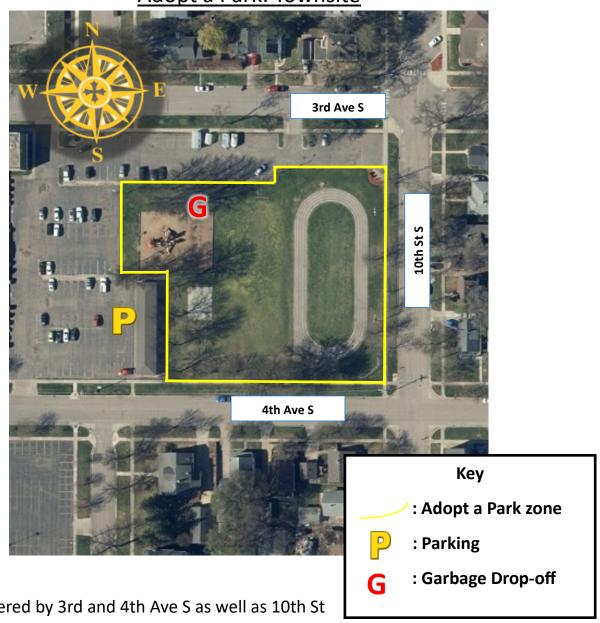

## Adopt a Park: Townsite

**Zone Details** 

The park is bordered by 3rd and 4th Ave S as well as 10th St S.

**Recommended Parking:** Parking is available in the parking lot on the parks western end.

Adopted by:

Acres: 1.5

1300 15<sup>th</sup> Ave N | Moorhead, MN 56560 | 218.299.5340