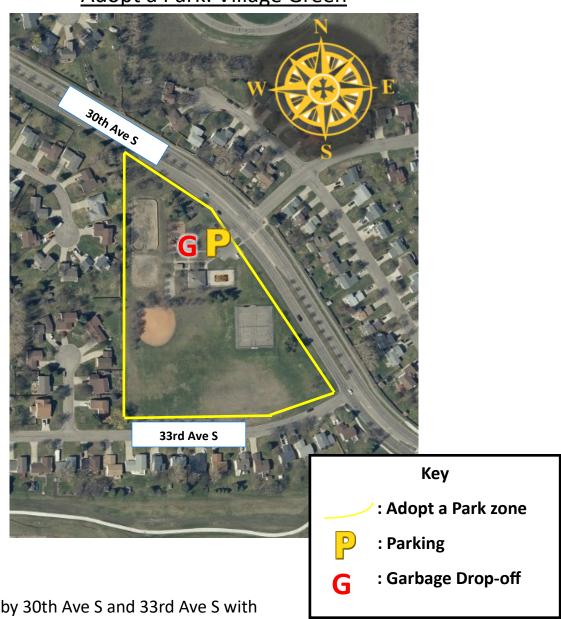

Acres: 2

Adopt a Park: Village Green

### **Zone Details**

The park is bordered by 30th Ave S and 33rd Ave S with housing on its western end.

**Recommended Parking:** Parking is available in the parking lot off of 30th Ave S.

Adopted by:

Acres: 7

1300 15<sup>th</sup> Ave N | Moorhead, MN 56560 | 218.299.5340

Adopt a Park: Village Green Sixth