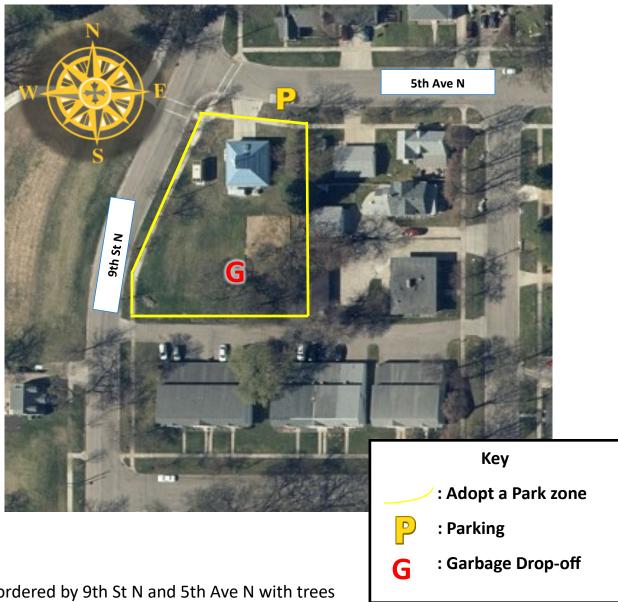

# Adopt a Park: Five Nine

### **Zone Details**

The park is bordered by 9th St N and 5th Ave N with trees on its eastern end.

**Recommended Parking:** Parking is available along 5th Ave N.

Adopted by:

Acres: .5

1300 15<sup>th</sup> Ave N | Moorhead, MN 56560 | 218.299.5340