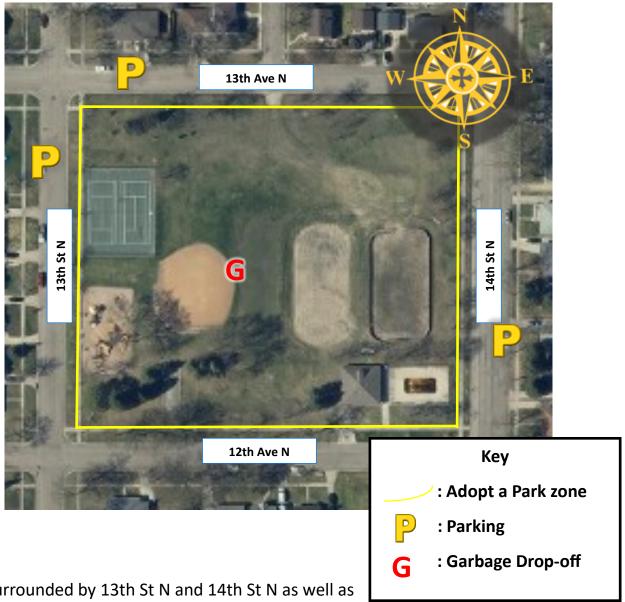

### Adopt a Park: Hansmann

**Zone Details** 

The park is surrounded by 13th St N and 14th St N as well as 13th Ave N and 12th Ave N.

**Recommended Parking:** Parking is available all around the park.

Adopted by:

Acres: 4.5

1300 15<sup>th</sup> Ave N | Moorhead, MN 56560 | 218.299.5340

: Garbage Drop-off