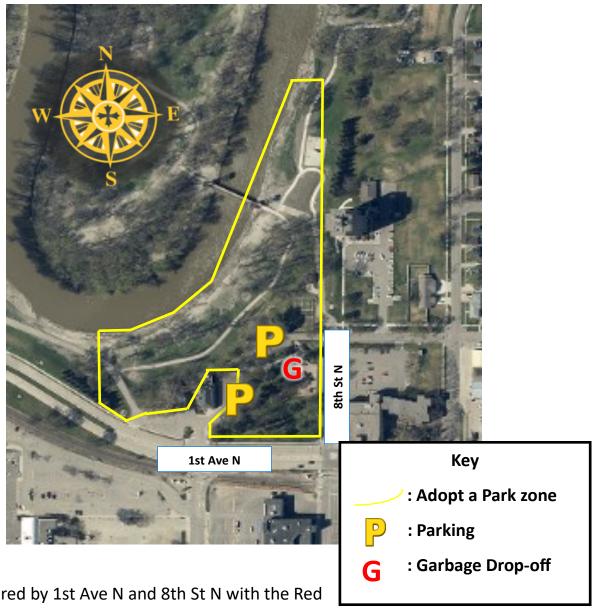

### **Zone Details**

The park is bordered by 1st Ave N and 8th St N with the Red River running along its western edge.

**Recommended Parking:** Parking is available in the parking lots by the playground.

Adopted by:

Acres: 8.5

1300 15<sup>th</sup> Ave N | Moorhead, MN 56560 | 218.299.5340