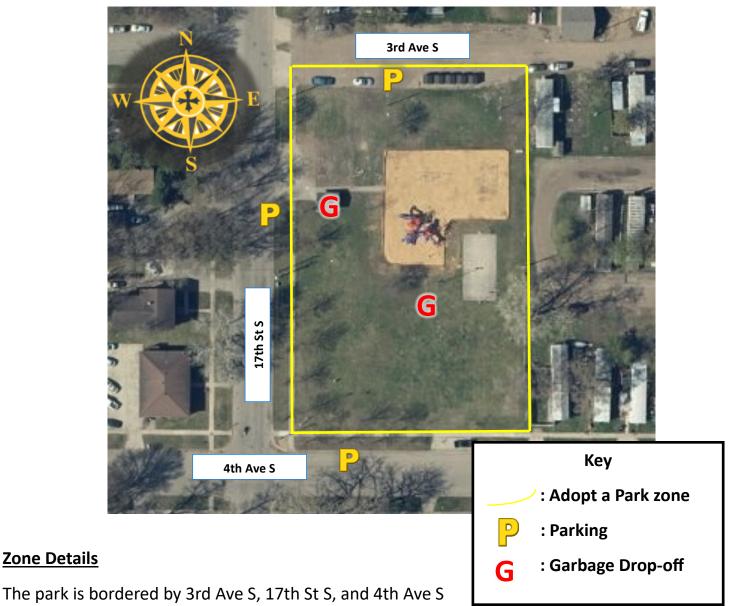

# Adopt a Park: Allyson

**Zone Details** 

The park runs from 3rd St S to the back end of the soccer field.

**Recommended Parking:** Parking is available along 3rd St S.

Adopted by:

Acres: 4

Garbage: Tied and placed inside the garbage cans in the park. Please notify Moorhead Parks and Recreation of location when complete with the clean up to have garbage bags picked up: