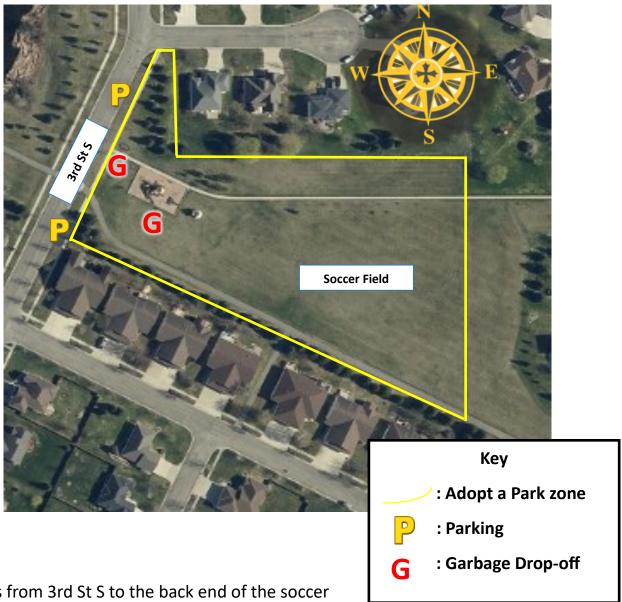

# Adopt a Park: Allyson

**Zone Details** 

The park runs from 3rd St S to the back end of the soccer field.

**Recommended Parking:** Parking is available along 3rd St S.

Adopted by:

Acres: 4

Garbage: Tied and placed inside the garbage cans in the park. Please notify Moorhead Parks and Recreation of location when complete with the clean up to have garbage bags picked up: