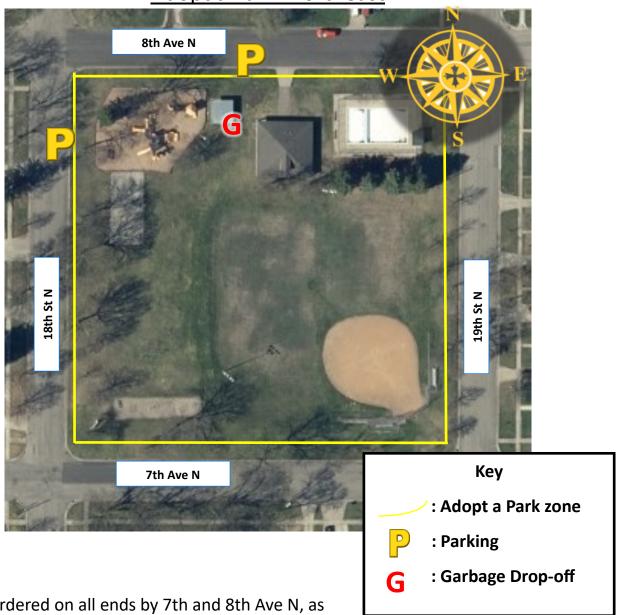

### Adopt a Park: Northeast

### **Zone Details**

The park is bordered on all ends by 7th and 8th Ave N, as well as 18th and 19th St N.

Recommended Parking: Parking is available on 8th Ave N as well as 18th St N.

Adopted by:

Acres: 2