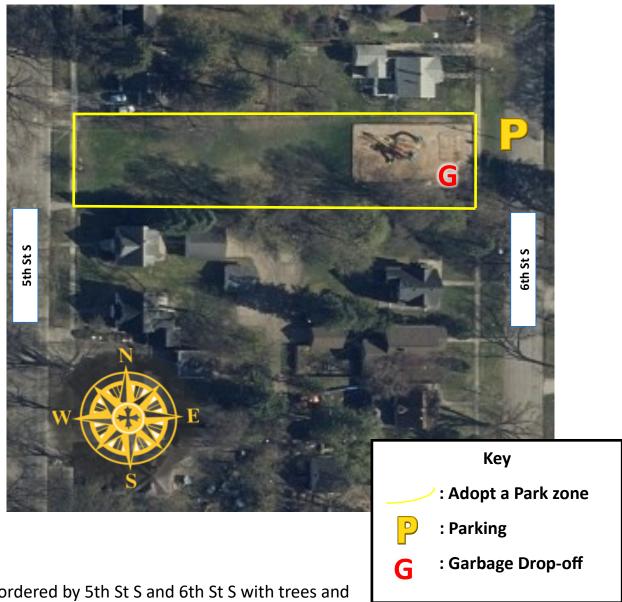

### **Zone Details**

The park is bordered by 5th St S and 6th St S with trees and fencing on the northern and southern ends.

**Recommended Parking:** Parking is available along 6th St S.

Adopted by:

Acres: .5