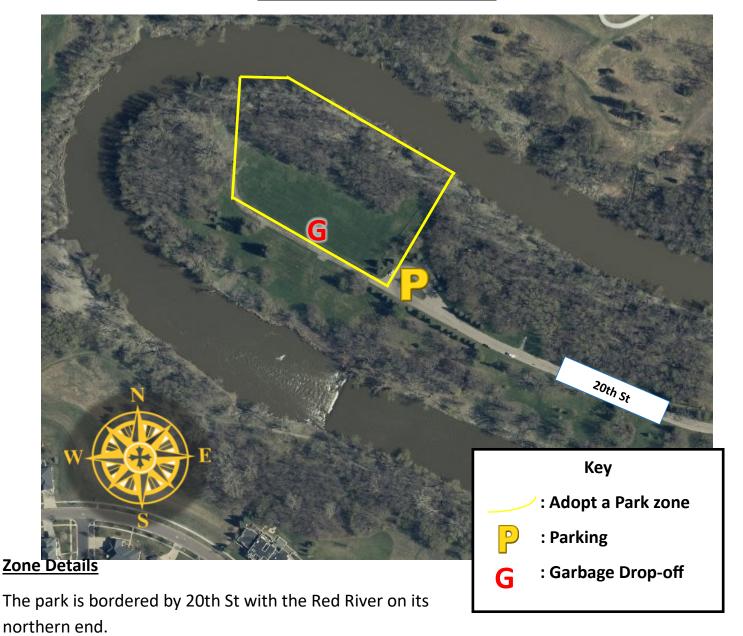

## Adopt a Park: River Oaks

**Recommended Parking:** Parking is available at the end of 20th St.

Adopted by:

Acres: 1

1300 15<sup>th</sup> Ave N | Moorhead, MN 56560 | 218.299.5340

Adopt a Park: Romkey