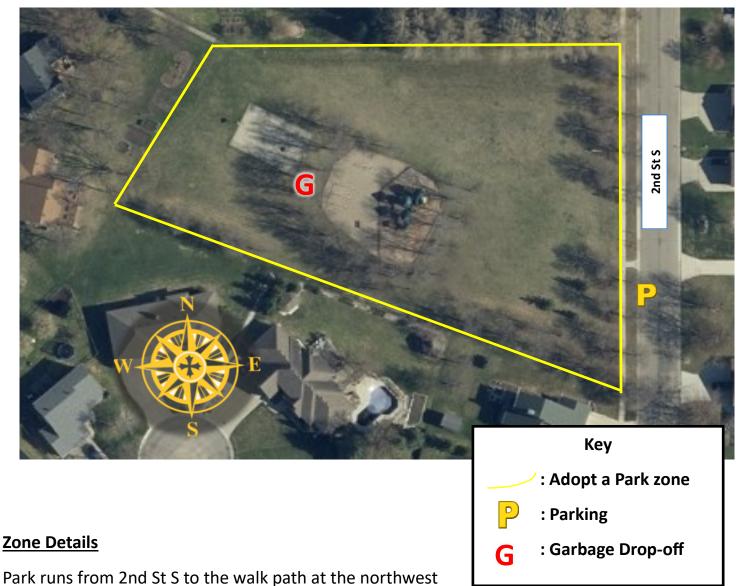

## Adopt a Park: Angelas

corner, with trees bordering its northern and southern boundaries.

**Recommended Parking:** Parking is available along 2nd St S.

Adopted by:

Acres: 2

**Garbage:** Tied and placed inside the garbage cans in the park. Please notify Moorhead Parks and Recreation of location when complete with the clean up to have garbage bags picked up: