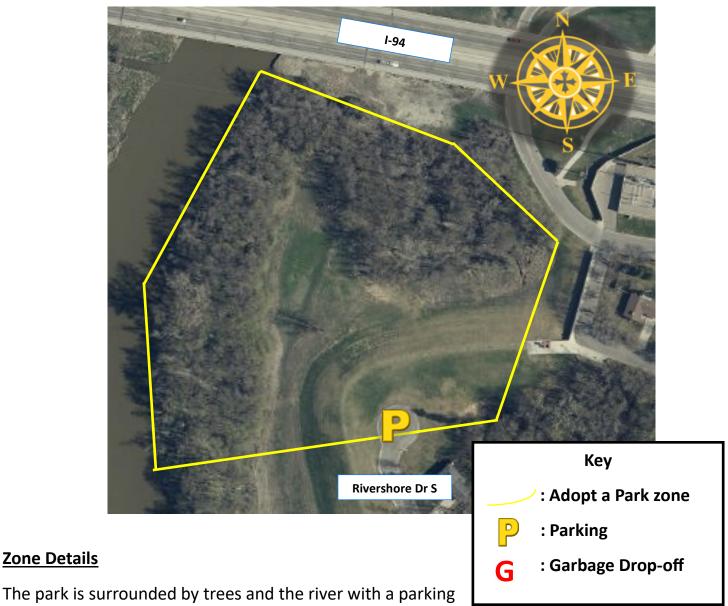

## Adopt a Park: Horn

**Zone Details** 

loop at the end of Rivershore Dr S.

**Recommended Parking:** Parking is available in the loop at the end of Rivershore Dr S.

Adopted by:

Acres: 8.5

1300 15<sup>th</sup> Ave N | Moorhead, MN 56560 | 218.299.5340