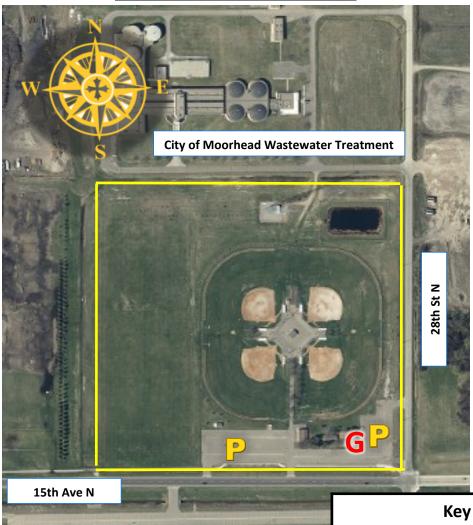

## Adopt a Park: Centennial

### **Zone Details**

The park is bordered by 15th Ave N and 28th St N with the City of Moorhead Wastewater Treatment Facility on its northern end.

**Recommended Parking:** Parking is available in the parking lots at the southern end of the ball diamonds.

: Adopt a Park zone

: Garbage Drop-off

: Parking

Adopted by:

Acres: 34

1300 15<sup>th</sup> Ave N | Moorhead, MN 56560 | 218.299.5340