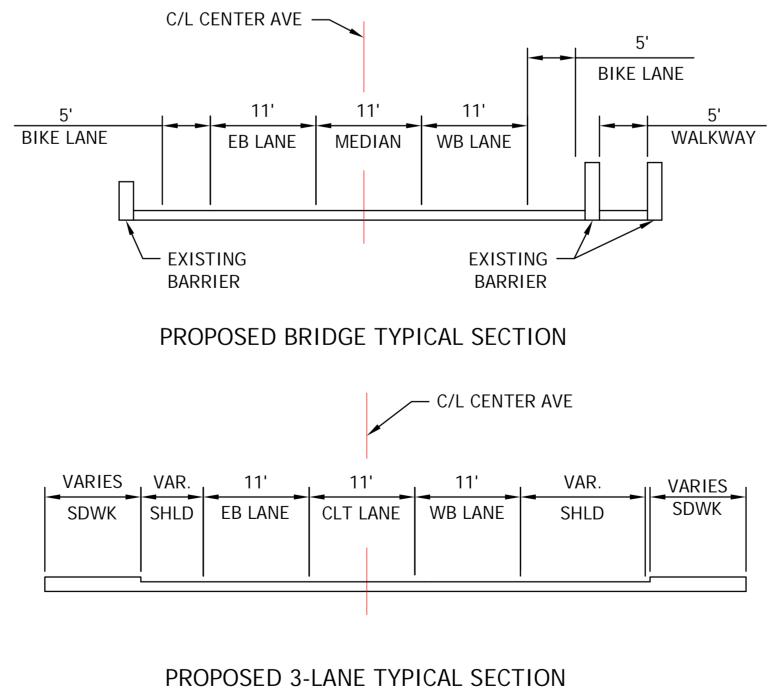

ALTERNATIVE DEVELOPMENT D - CONSTRUCTION NOTES:

RE-STRIPING CENTER AVENUE ACROSS THE RED RIVER BRIDGE THEN MILL AND OVERLAY AND RE-STRIPING FROM 4TH STREET TO 8TH STREET AS A 3-LANE FACILITY. THE 2-LANE SECTION ACROSS THE BRIDGE WILL BE ONE EASTBOUND THROUGH LANE AND ONE WESTBOUND THROUGH LANE WITH DEDICATED BIKE LANES AND A STRIPED MEDIAN. THE STRIPED MEDIAN WILL BECOME AN EASTBOUND LEFT TURN LANE AT 4TH STREET. EAST OF 4TH STREET, THE EXISTING SECTION WILL BE RE-STRIPED TO A 3-LANE SECTION WITH ONE LANE IN EACH DIRECTION AND A CENTER LEFT TURN LANE.

FIX THE TWO JOGS IN THE CENTER AVENUE ALIGNMENT EAST OF THE 4TH STREET INTERSECTION AND AT 6TH STREET. THIS ALIGNMENT SHIFT CAN EASILY BE CORRECTED BECAUSE OF THE TRANSITION FROM A 4-LANE TO 3-LANE SECTION.