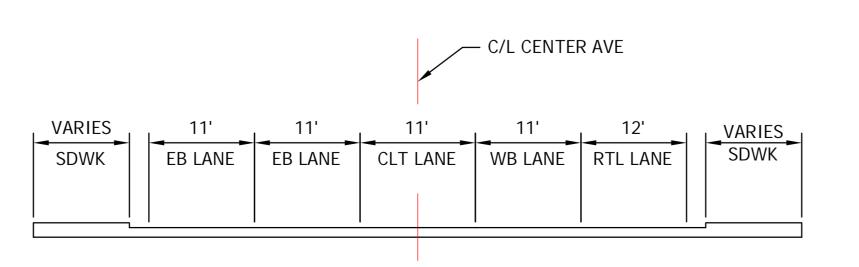

BETWEEN 7TH AND 8TH STREET: CENTER LEFT TURN LANE. TWO THROUGH LANES IN THE WESTBOUND DIRECTION WITH THE OUTSIDE WESTBOUND THROUGH LANE BECOMING A DROP RIGHT TURN LANE AT 7TH STREET. ONE THROUGH LANE AND ONE SHARED RIGHT TURN/THROUGH LANE IN THE EASTBOUND DIRECTION. THE NORTH, SOUTH AND EAST LEGS OF THE INTERSECTION OF CENTER AVENUE AND 8TH STREET STAY THE SAME AS THEY ARE TODAY.