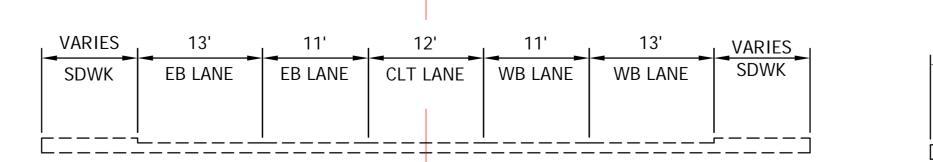

TH AND EAST LEGS OF THE INTERSECTION OF CENTER AVENUE AND 8TH STREET STAY THE SAME AS THEY ARE TODAY.

FIX THE TWO JOGS IN THE CENTER AVENUE ALIGNMENT EAST OF THE 4TH STREET INTERSECTION AND AT 6TH STREET. THIS ALIGNMENT SHIFT CAN EASILY BE CORRECTED BECAUSE OF THE TRANSITION FROM A 4-LANE TO 3-LANE SECTION.

THE SOUTH AT THIS LOCATION.

## MOORHEAD - CENTER AVENUE - DRAFT ALTERNATIVE DEVELOPMENT D

CITY OF MOORHEAD, MN

PLANNING & PRELIMINARY ENGINEERING STUDY

DATE: 4/2/2018 PROJ. NO.: 193803913 FIGURE: DRAFT D



MODIFY RAILING ON SOUTH SIDE OF BRIDGE TO MEET MINIMUM HEIGHT REQUIREMENTS.

REMOVE THE BUS PULL OUT ALONG THE NORTH SIDE OF CENTER AVENUE AS IT IS NOT DESIRED BY TRANSIT. THIS WOULD PULL THE SIDEWALK AND CURB LINE TO





## EXISTING 4-LANE TYPICAL SECTION

## C/L CENTER AVE







PROPOSED 5-LANE TYPICAL SECTION