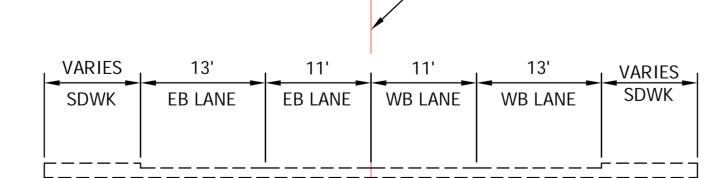

N/THROUGH LANE IN THE EASTBOUND DIRECTION. THE NORTH, SOUTH AND EAST LEGS OF THE INTERSECTION OF CENTER AVENUE AND 8TH STREET STAY THE SAME AS THEY ARE TODAY.

FIX THE TWO JOGS IN THE CENTER AVENUE ALIGNMENT EAST OF THE 4TH STREET INTERSECTION AND AT 6TH STREET. THIS ALIGNMENT SHIFT CAN EASILY BE CORRECTED BECAUSE OF THE TRANSITION FROM A 4-LANE TO 3-LANE SECTION.

THE SOUTH AT THIS LOCATION.

## MOORHEAD - CENTER AVENUE - DRAFT ALTERNATIVE DEVELOPMENT D

CITY OF MOORHEAD, MN

PLANNING & PRELIMINARY ENGINEERING STUDY

DATE: 4/2/2018 PROJ. NO.: 193803913 FIGURE: DRAFT D



MODIFY RAILING ON SOUTH SIDE OF BRIDGE TO MEET MINIMUM HEIGHT REQUIREMENTS.

REMOVE THE BUS PULL OUT ALONG THE NORTH SIDE OF CENTER AVENUE AS IT IS NOT DESIRED BY TRANSIT. THIS WOULD PULL THE SIDEWALK AND CURB LINE TO





## EXISTING 4-LANE TYPICAL SECTION

## C/L CENTER AVE







PROPOSED 5-LANE TYPICAL SECTION