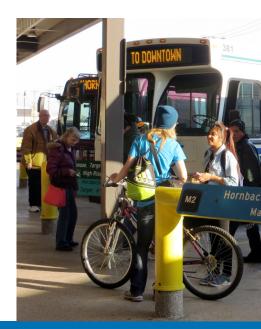

### **Fixed Route**

Monday – Friday | 6:15 am – 11:15 pm Saturday | 7:15 am – 11:15 pm

- MATBUS Fixed Route Service operates 25 routes, reaching the communities of Moorhead, Fargo, Dilworth, and West Fargo
- All transfers between routes are free
- Each bus features a bike rack, so you can bike and bus with ease
- Onboard audio and visual location announcements clearly identify upcoming stops

### Plan your trip

- Use Google Maps to plan your trip select the Transit icon to customize your schedule – also available on www.matbus.com
- For one-on-one planning and questions, call 701.232.7500
- Watch "How to Ride" video on the MATBUS website to get an overview of riding the bus - reading the schedule, boarding the bus, and more tips
- Purchase tickets at the Ground Transportation Center (GTC) in downtown Fargo or pay cash onboard the bus
- Maps are available online and at the GTC