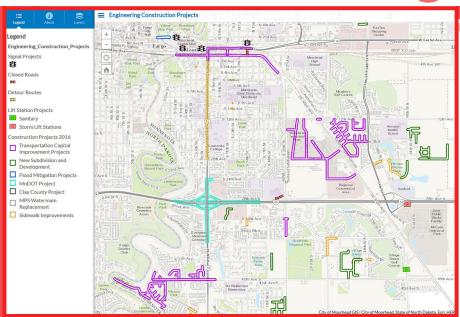

### **Engineering Department services**

- Design of capital improvement projects for street, storm, and sanitary sewer systems
- Construction administration
- Traffic operations, signs, and signals
- Sidewalk and approach permits
- Lawn grade permits
- Excavation permits
- Special assessments
- Stormwater system operation and maintenance
- Wastewater system operation and maintenance
- Infrastructure asset management
- Floodplain management and mitigation

Engineering Construction Projects map (example above)

www.cityofmoorhead.com/ departments/engineering/ current-projects

Contact

218.299.5390 engineering@cityofmoorhead.com

Visit

City Hall (4th Floor) 500 Center Ave