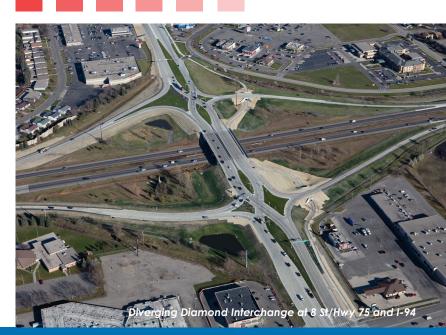

### **Engineering Department services**

- Design of capital improvement projects for street, storm, and sanitary sewer systems
- Construction administration
- Traffic operations, signs, and signals
- Sidewalk and approach permits
- Lawn grade permits
- Excavation permits
- Special assessments
- Stormwater system operation and maintenance
- Wastewater system operation and maintenance
- Infrastructure asset management
- Floodplain management and mitigation

Engineering Construction Projects map (example above)

www.cityofmoorhead.com/ departments/engineering/ current-projects

Contact

218.299.5390 engineering@cityofmoorhead.com

Visit

City Hall (4th Floor) 500 Center Ave