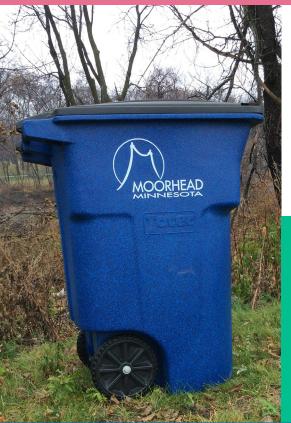

### SINGLE STREAM RECYCLING begins July 1, 2017

No more sorting! The City of Moorhead will begin collecting comingled recyclables summer 2017.

- Containers will be delivered mid-June:
  - Blue tote pictured at left for single-family homes
  - Blue recycling container for multi-family homes and apartments
- week on our website

Your recycling week, A or B, will remain the same – find your

- - DO:
    - Rinse cartons, metal, glass, and plastics
    - Remove caps and lids
    - Flatten cardboard
    - Throw all your recyclables in one container
  - DON'T:
    - Use plastic bags
    - Separate recyclables

Place recycling loose in your recycling cart.

www.cityofmoorhead.com/recycle