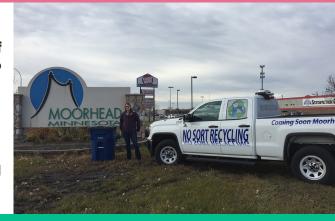

### SINGLE STREAM RECYCLING begins July 1, 2017

No more sorting! The City of Moorhead will begin collecting comingled recyclables summer 2017.

- Containers will be delivered mid-June:
  - Blue tote pictured at left for single-family homes
  - Blue recycling container for multi-family homes and apartments
- week on our website