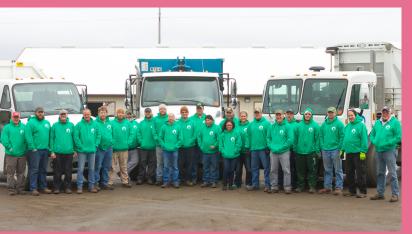

### SINGLE STREAM RECYCLING begins July 1, 2017

No more sorting! The City of Moorhead will begin collecting comingled recyclables summer 2017.

- Containers will be delivered mid-June:
  - Blue tote pictured at left for single-family homes
  - Blue recycling container for multi-family homes and apartments
- week on our website