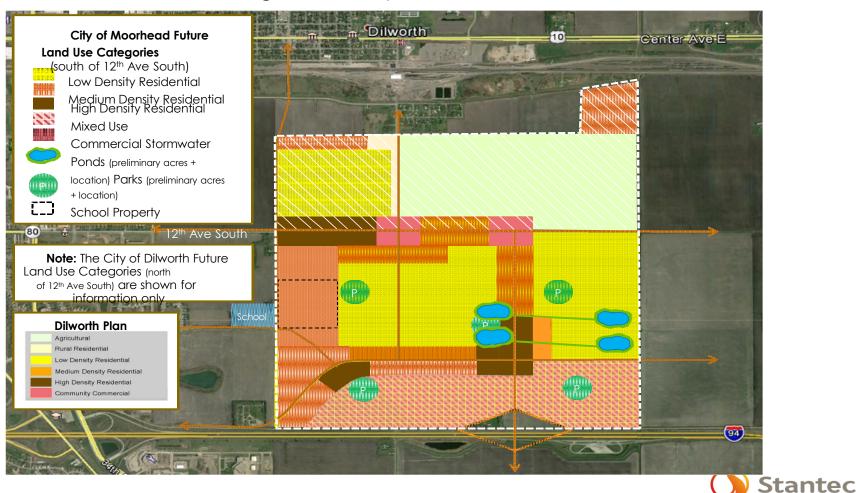

## East Growth Area Adjustments

Figure 7-1 Proposed Future Land Use and Transportation System East Growth Area

Interstate

August, 2016

C:\Projects\Moorhead\East Area Proposed FLU and Transportation System.mxd

Park (Preliminary Location) Dilworth Future Land Use Area Shown for Informational Purposes Only