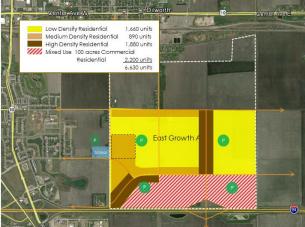

## East Growth Area Adjustments

Figure 7-1 Proposed Future Land Use and Transportation System East Growth Area

Interstate

August, 2016

C:\Projects\Moorhead\East Area Proposed FLU and Transportation System.mxd

Park (Preliminary Location) Dilworth Future Land Use Area Shown for Informational Purposes Only