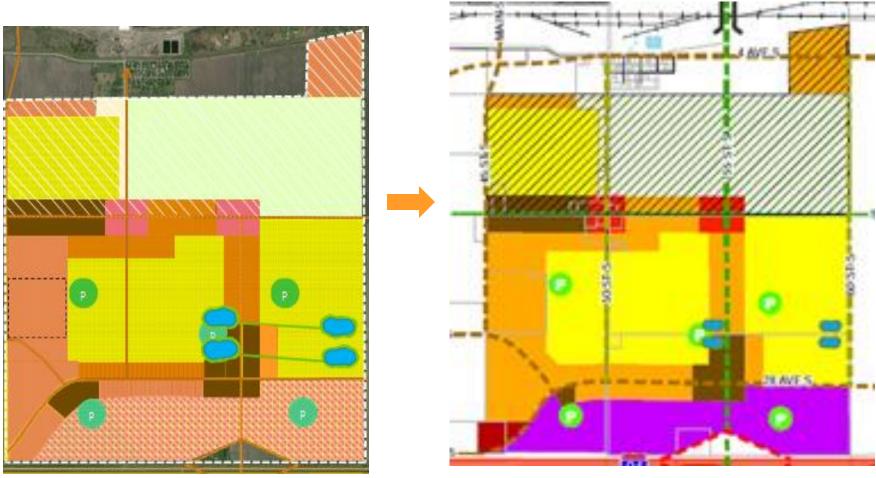

## East Growth Area Adjustments

Figure 7-1 Proposed Future Land Use and Transportation System East Growth Area

Interstate

August, 2016

C:\Projects\Moorhead\East Area Proposed FLU and Transportation System.mxd

Park (Preliminary Location) Dilworth Future Land Use Area Shown for Informational Purposes Only