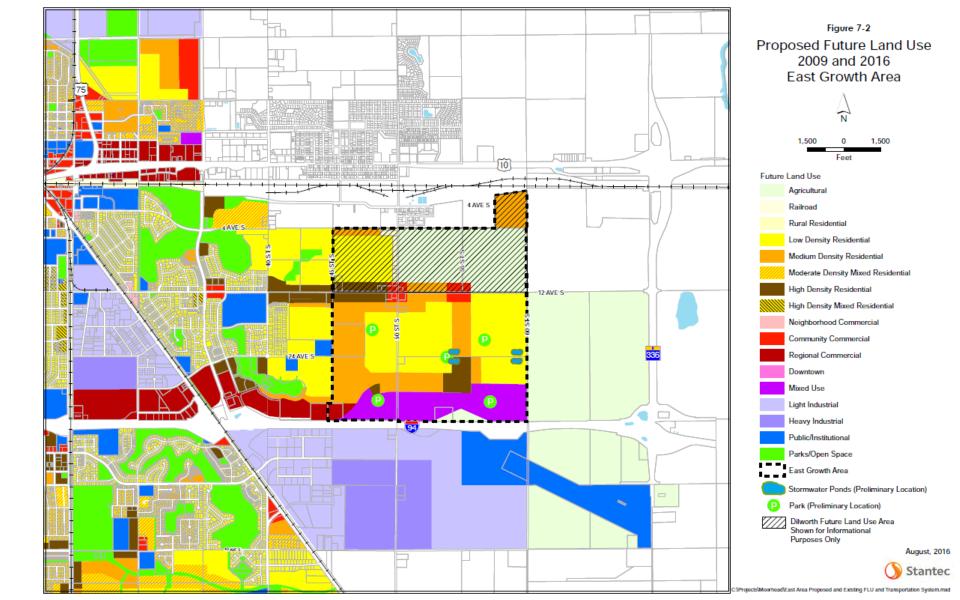

## East Growth Area Adjustments

Figure 7-1 Proposed Future Land Use and Transportation System East Growth Area

Interstate

August, 2016

C:\Projects\Moorhead\East Area Proposed FLU and Transportation System.mxd

Park (Preliminary Location) Dilworth Future Land Use Area Shown for Informational Purposes Only