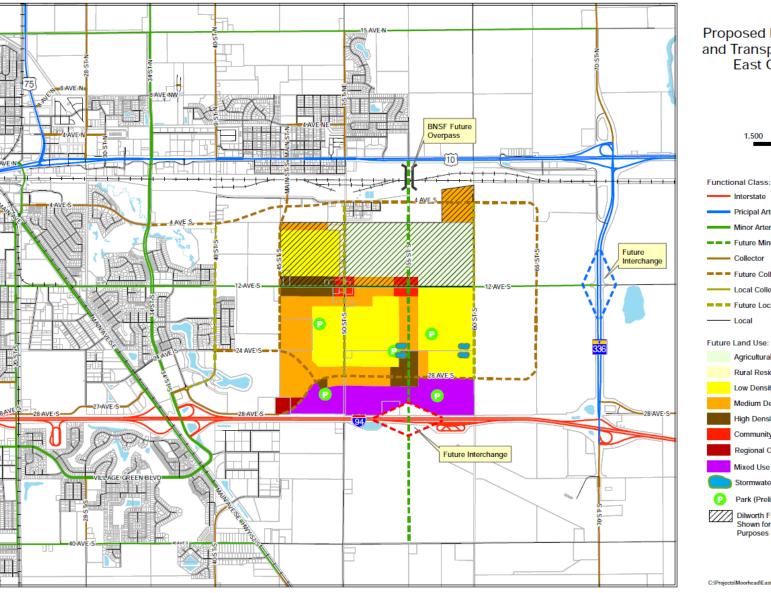

## East Growth Area Adjustments

Figure 7-1 Proposed Future Land Use and Transportation System East Growth Area

Interstate

August, 2016

C:\Projects\Moorhead\East Area Proposed FLU and Transportation System.mxd

Park (Preliminary Location) Dilworth Future Land Use Area Shown for Informational Purposes Only