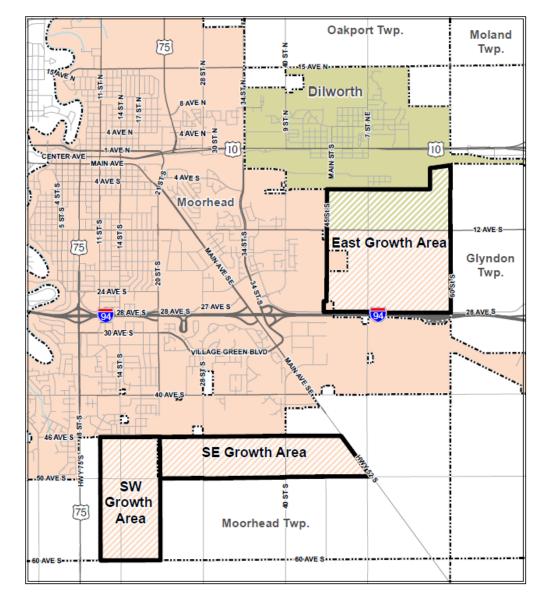

### **FUTURE MOORHEAD**

East, Southeast + Southwest Growth Areas

### MOORHEAD GROWTH AREAS STEERING COMMITTEE

October 20, 2016





### Agenda

- Welcome and Introductions
- Review Draft Report
- Discussion Steering Committee on Draft Report
- Preview Public Input Meeting
- Next Project Steps and Moving into AUAR
- Questions and Discussion





### Welcome and Introductions

Steering Committee Members
City of Moorhead Staff
Stantec







Goals + Vision

#### **Alternatives**

#### Prepare Draft Plan

Plan Review















## 2016 Growth Area Boundaries





### Projected Growth 2000-2040







# EAST

2016 Growth Area





#### East Growth Area Basemap





January 28, 2016





#### East Growth Area Existing Land Use







Figure 5-1
Existing Transportation System
East Growth Area



March 7, 2016

V11938active1193803429\GISIProjects\East Area Transportation System.mxd



### **PRELIMINARY**

### Growth Area Plan - Phasing







### **AUGUST**

### East GAP Alternatives













### East Growth Area – August Concept



## East Growth Area Adjustments





Figure 7-1 Proposed Future Land Use and Transportation System East Growth Area





Interstate

August, 2016



C:\Projects\Moorhead\East Area Proposed FLU and Transportation System.mxd

Park (Preliminary Location) Dilworth Future Land Use Area Shown for Informational Purposes On