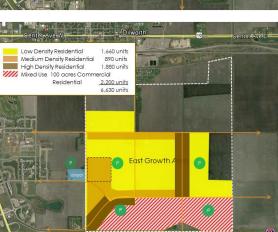

## East Growth Area Adjustments

Figure 7-1 Proposed Future Land Use and Transportation System East Growth Area

Interstate

August, 2016

C:\Projects\Moorhead\East Area Proposed FLU and Transportation System.mxd

Park (Preliminary Location) Dilworth Future Land Use Area Shown for Informational Purposes Only