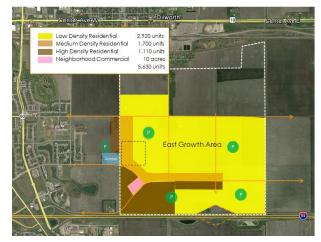

## East Growth Area Adjustments

Figure 7-1 Proposed Future Land Use and Transportation System East Growth Area

Interstate

August, 2016

C:\Projects\Moorhead\East Area Proposed FLU and Transportation System.mxd

Park (Preliminary Location) Dilworth Future Land Use Area Shown for Informational Purposes Only