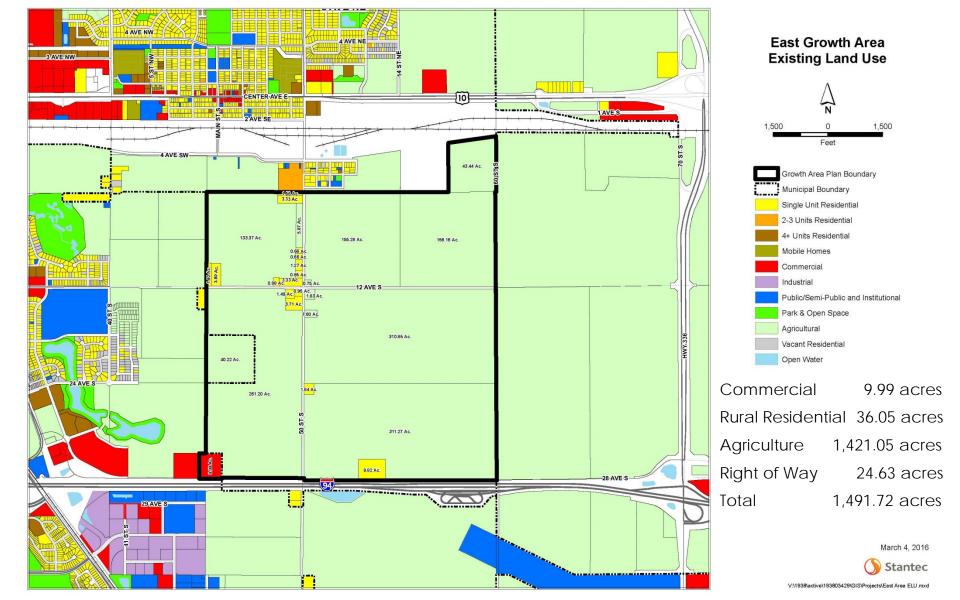

### Project Overview

East Growth Area 1,492 acres

#### East Growth Area Basemap

January 28, 2016

V/\1938\active\193803429\GIS\Projects\East Area Aerial Base.mxd

## Community Snapshot - 2016

- Natural Resources
- Land Use
  - Existing Land Use
  - Future Land Use current designations
  - Property Ownership
- Demographics and Housing
- Infrastructure
  - Parks and trails
  - Sewer Service Area expansion
  - Transportation/traffic