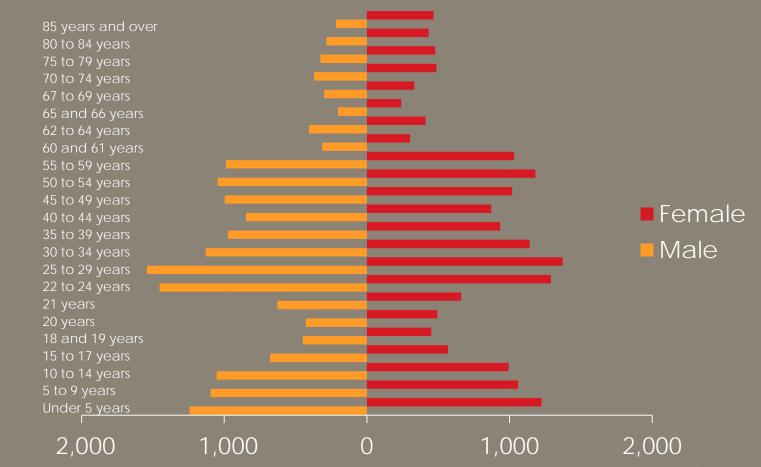

ation/traffic



















#### East Growth Area Planned Land Use (Moorhead Plan)



March 9, 2016



V:\1938\active\193803429\GIS\Projects\East Area FLU (Moorhead).mxd





March 9, 2016

Stantec





### Growth Areas - Parcels

### 28 Parcels 5 Parcels 11 Parcels





Larger parcels depicted

## Population Growth





## Population Growth

| Year | Moorhead   |        | Clay County |        |
|------|------------|--------|-------------|--------|
|      | Population | Growth | Population  | Growth |
| 2010 | 38,065     |        | 58,999      |        |
| 2011 | 38,516     | 1.2%   | 59,644      | 1.1%   |
| 2012 | 38,889     | 1.0%   | 60,118      | 0.8%   |
| 2013 | 39,091     | 0.5%   | 60,426      | 0.5%   |
| 2014 | 39,857     | 4.7%   | 61,196      | 1.3%   |



# Age Pyramid



### **Population Projections**





## Housing – 2015 Building Permits





### Housing Types City of Moorhead



#### 2015 Building Permits 2010 Census



### Housing

#### 2010 Housing Units -15,274 City of Moorhead

















### **Opportunities and Challenges**

### EAST GROWTH AREA

- What are the area's biggest opportunities?
- What are the area's biggest challenges?

#### SOUTHEAST GROWTH AREA

- What are the area's biggest opportunities?
- What are the area's biggest challenges?



### Opportunities and Challenges

- What will influence/drive development in these two areas?
- Connections/regional influences?
- Growth corridors?
- Areas of concern?
- Special areas?
- Area needs?
- Expected/projected growth?
- What else do we need to know?



### Next Steps

- Finalize backgr