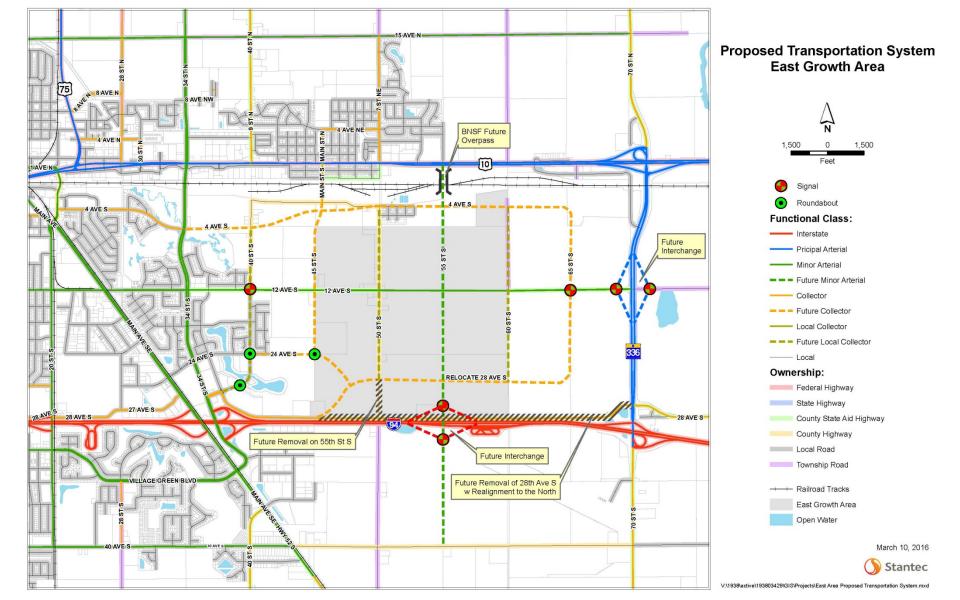

### Project Overview

East Growth Area 1,492 acres

#### East Growth Area Basemap

January 28, 2016

V/\1938\active\193803429\GIS\Projects\East Area Aerial Base.mxd