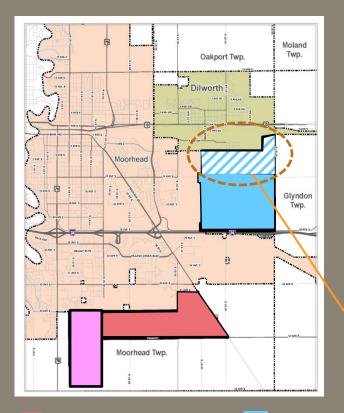

or the City of Moorhead, Minnesota A place where people are proud to live, work, learn, play and grow...







### Growth Area Plans

As growth continues to push toward the end of the community, a more detailed planning process will enhance the coherency of development patterns . . .

### Key objectives

- to ensure strong public infrastructure systems
- to inform and guide re-zoning decisions



Comprehensive Plan page 3-9

### Growth Areas – 2004 Plan + Agreement

#### Moorhead + Oakport Twp

#### Annexation Boundary Map



#### Moorhead + Dilworth Twp





### 2015 Growth Areas

East

**3 SANITARY SEWER AREAS** 



Southeast

Southwest

- Address recent infrastructure studies (sanitary sewer and transportation)
- Provide a roadmap for the next ten years



### 2015 Growth Areas

East



Southeast

Southwest



### Dilworth future annexation area



### 2015 Growth Areas



 Address recent infrastructure studies (sanitary sewer and transportation) Provide a roadmap for the next ten years Building on previous growth area plans



### Effect of the Growth Areas

#### The Growth Area designations will:

- Provide guidance to the City of Moorhead for capital improvement investments
- Indicate the most suitable future(within 10 years) uses for property

#### The Growth Area designations will not:

- Change anyone's zoning
- Indicate that any specific property is ready for development today



## Planning and Zoning - differences

#### **Comprehensive Plan**

is the policy document that guides decisions related to:

- land development
- capital improvements
- public programs