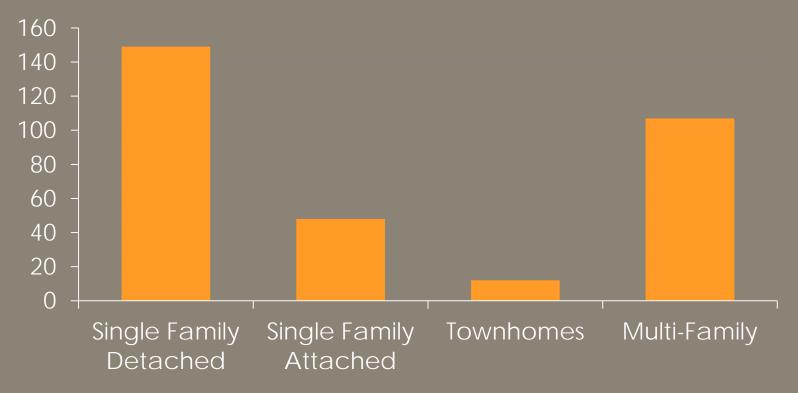

## Housing – 2015 Building Permits

### Housing Types City of Moorhead

#### 2015 Building Permits 2010 Census