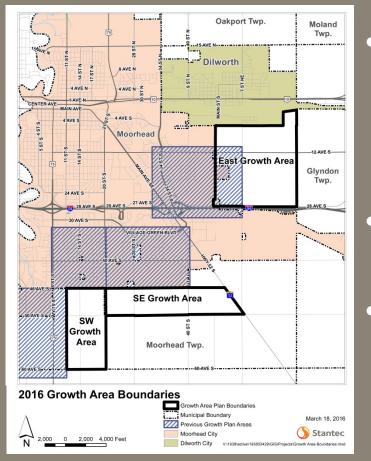

### 2015 Growth Areas

East

**3 SANITARY SEWER AREAS** 

Southeast

Southwest

- Address recent infrastructure studies (sanitary sewer and transportation)
- Provide a roadmap for the next ten years

### 2015 Growth Areas

East

Southeast

Southwest

### 2015 Growth Areas

 Address recent infrastructure studies (sanitary sewer and transportation) Provide a roadmap for the next ten years Building on previous growth area plans