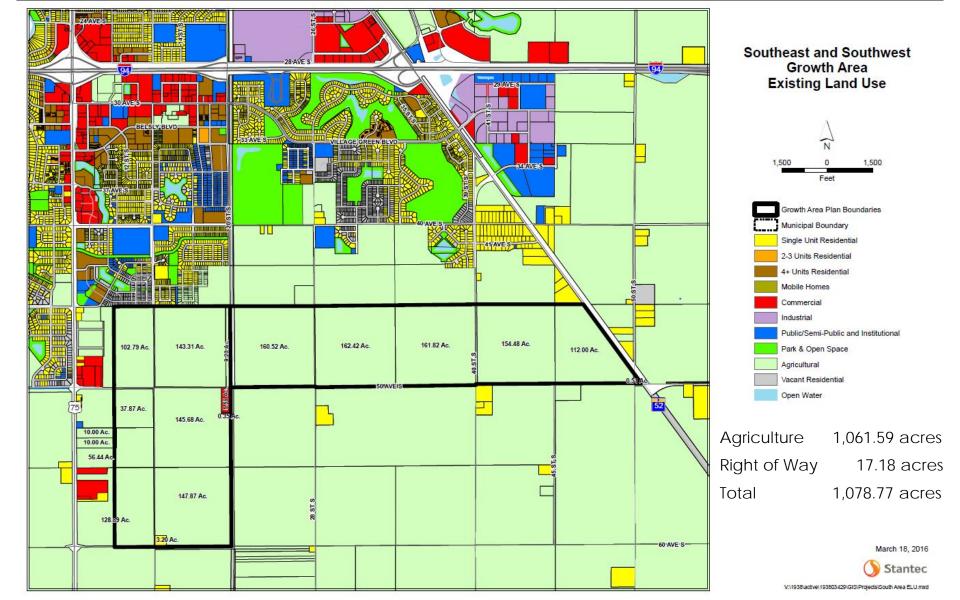

### Southeast Growth Area 765 acres

#### Southwest Growth Area 700 acres

#### Southeast and Southwest Growth Area Basemap

Growth Area Boundaries

March 18, 2016

## Community Snapshot - 2016

- Natural Resources
- Land Use
  - Existing Land Use
  - Future Land Use current designations
  - Property Ownership
- Demographics and Housing
- Infrastructure
  - Parks and trails
  - Sewer Service Area expansion
  - Transportation/traffic