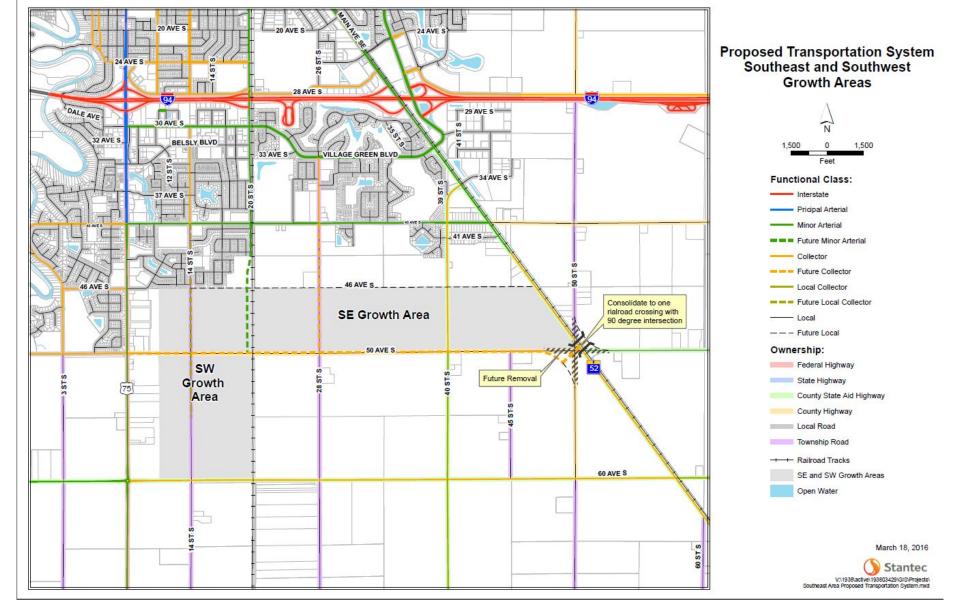

### Southeast Growth Area 765 acres

#### Southwest Growth Area 700 acres

#### Southeast and Southwest Growth Area Basemap

Growth Area Boundaries

March 18, 2016