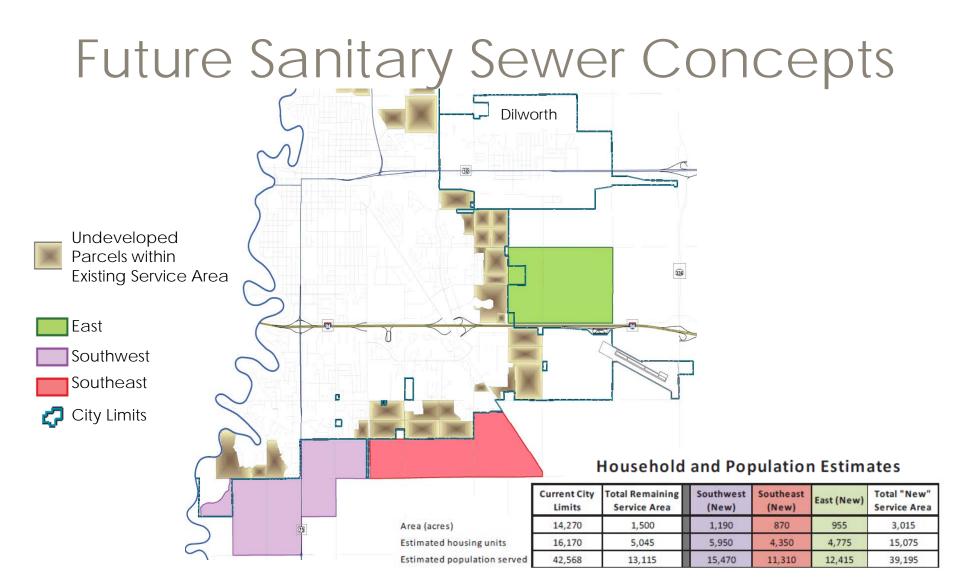

### 2015 Growth Areas

East

**3 SANITARY SEWER AREAS** 

Southeast

Southwest

- Address recent infrastructure studies (sanitary sewer and transportation)
- Provide a roadmap for the next ten years

### 2015 Growth Areas

 Address recent infrastructure studies (sanitary sewer and transportation) Provide a roadmap for the next ten years Building on previous growth area plans

### Project Overview

East Growth Area 1,492 acres

### Southeast Growth Area 765 acres

#### Southwest Growth Area 700 acres