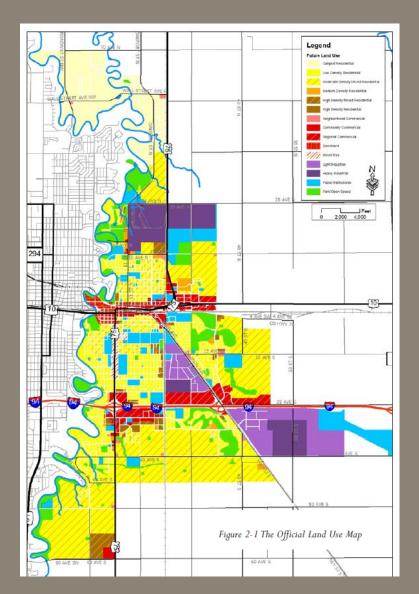

## Community Snapshot - 2016

- Natural Resources
- Land Use
  - Existing Land Use
  - Future Land Use current designations
  - Property Ownership
- Demographics and Housing
- Infrastructure
  - Parks and trails
  - Sewer Service Area expansion
  - Transportation/traffic

#### East Growth Area Planned Land Use (Moorhead Plan)

March 9, 2016

V:\1938\active\193803429\GIS\Projects\East Area FLU (Moorhead).mxd

March 9, 2016

Stantec