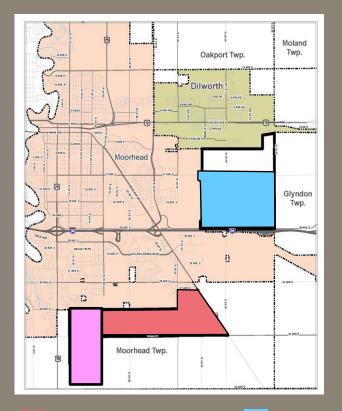

### 2015 Growth Areas

East

**3 SANITARY SEWER AREAS** 

Southeast

Southwest

- Address recent infrastructure studies (sanitary sewer and transportation)
- Provide a roadmap for the next ten years

### 2015 Growth Areas

East

Southeast

Southwest

### 2015 Growth Areas

 Address recent infrastructure studies (sanitary sewer and transportation) Provide a roadmap for the next ten years Building on previous growth area plans