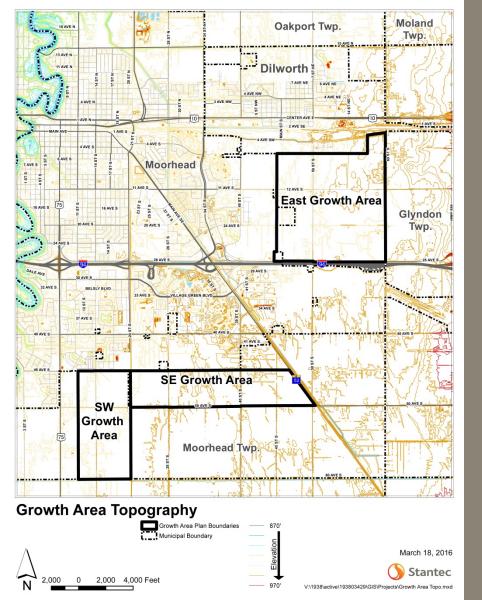

## Community Snapshot - 2016

- Natural Resources
- Land Use
  - Existing Land Use
  - Future Land Use current designations
  - Property Ownership
- Demographics and Housing
- Infrastructure
  - Parks and trails
  - Sewer Service Area expansion
  - Transportation/traffic