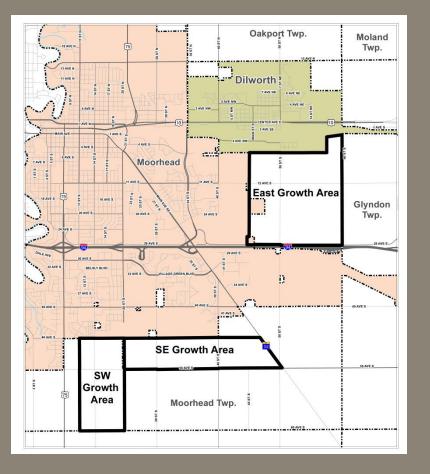

### 2015 Growth Areas

East

**3 SANITARY SEWER AREAS** 

Southeast

Southwest

- Address recent infrastructure studies (sanitary sewer and transportation)
- Provide a roadmap for the next ten years

### 2015 Growth Areas

East

Southeast

Southwest

### 2015 Growth Areas

 Address recent infrastructure studies (sanitary sewer and transportation) Provide a roadmap for the next ten years Building on previous growth area plans