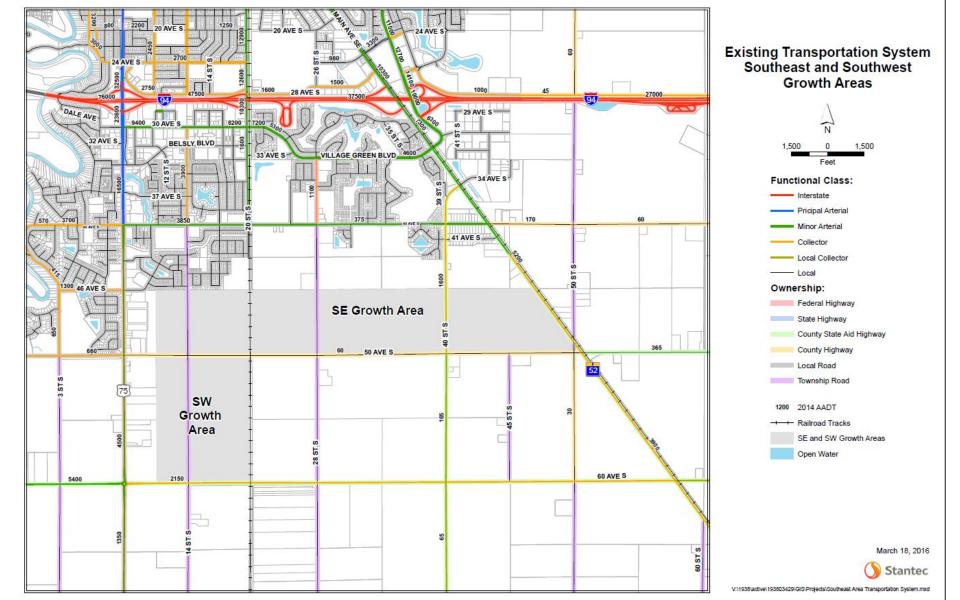

### Southeast Growth Area 765 acres

#### Southwest Growth Area 700 acres

#### Southeast and Southwest Growth Area Basemap

Growth Area Boundaries

March 18, 2016