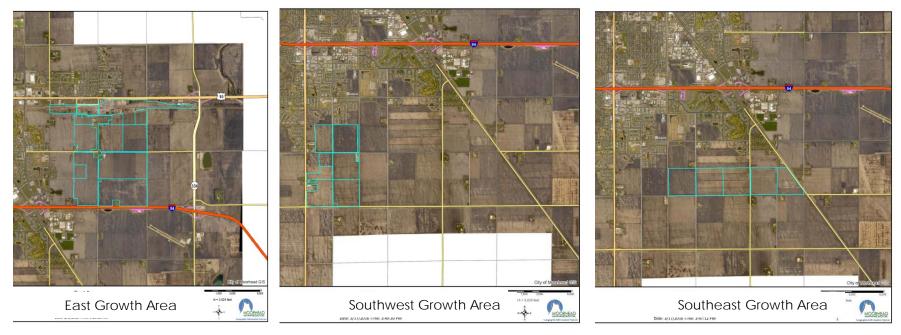

### Project Overview

East Growth Area 1,492 acres

### Southeast Growth Area 765 acres

#### Southwest Growth Area 700 acres

#### East Growth Area Basemap

January 28, 2016

V/\1938\active\193803429\GIS\Projects\East Area Aerial Base.mxd

#### Southeast and Southwest Growth Area Basemap

Growth Area Boundaries

March 18, 2016