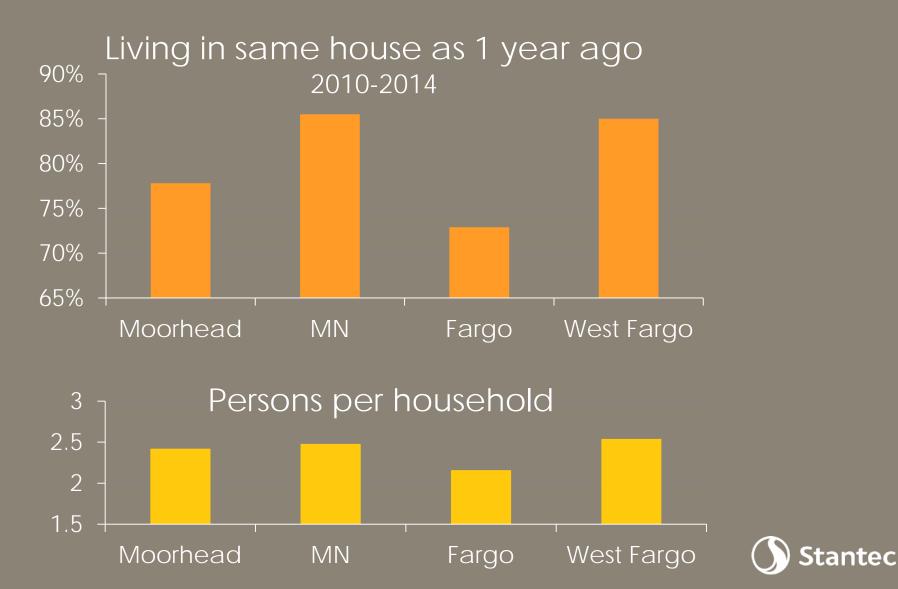

- Parcels

### 28 Parcels 5 Parcels 11 Parcels





Larger parcels depicted

## Population Growth





## Population Growth

| Year | Moorhead   |        | Clay County |        |
|------|------------|--------|-------------|--------|
|      | Population | Growth | Population  | Growth |
| 2010 | 38,065     |        | 58,999      |        |
| 2011 | 38,516     | 1.2%   | 59,644      | 1.1%   |
| 2012 | 38,889     | 1.0%   | 60,118      | 0.8%   |
| 2013 | 39,091     | 0.5%   | 60,426      | 0.5%   |
| 2014 | 39,857     | 4.7%   | 61,196      | 1.3%   |



# Age Pyramid



### **Population Projections**





## Housing – 2015 Building Permits





### Housing Types City of Moorhead



#### 2015 Building Permits 2010 Census



### Housing

#### 2010 Housing Units -15,274 City of Moorhead

















### **Opportunities and Challenges**

### EAST GROWTH AREA

- What are the area's biggest opportunities?
- What are the area's biggest challenges?

#### SOUTHEAST GROWTH AREA

- What are the area's biggest opportunities?
- What are the area's biggest challenges?



### Opportunities and Challenges

- What will influence/drive development in these two areas?
- Connections/regional influences?
- Growth corridors?
- Areas of concern?
- Special areas?
- Area needs?
- Expected/projected growth?
- What else do we need to know?



### Next Steps

- Finalize background data report with the City of Moorhead
- Summarize discussion and findings of Steering Committee Meeting #1
- Update the project website with the background data report
- Prepare Draft Goals for the Growth Area Plans