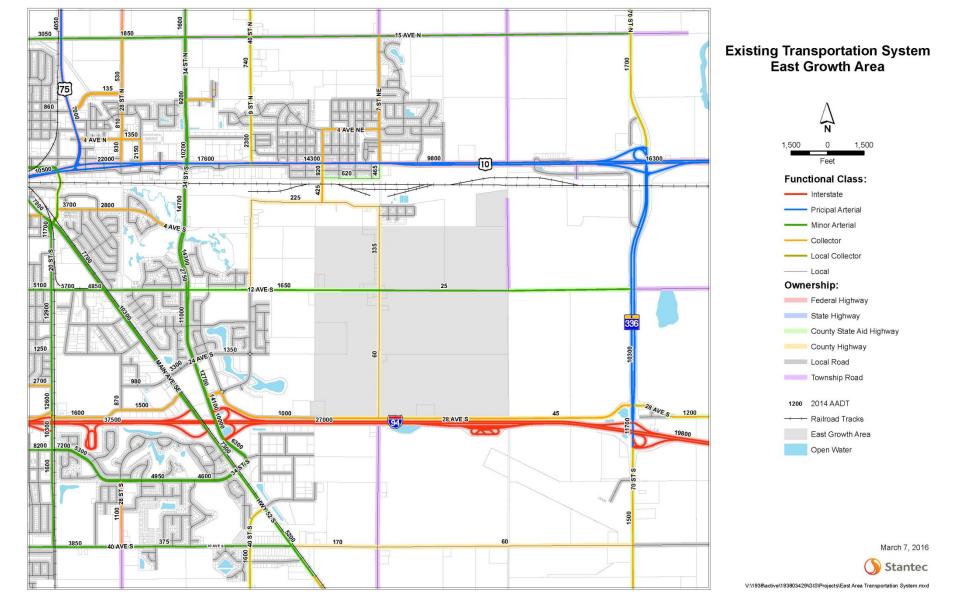

### Project Overview

East Growth Area 1,492 acres

#### East Growth Area Basemap

January 28, 2016

V/\1938\active\193803429\GIS\Projects\East Area Aerial Base.mxd