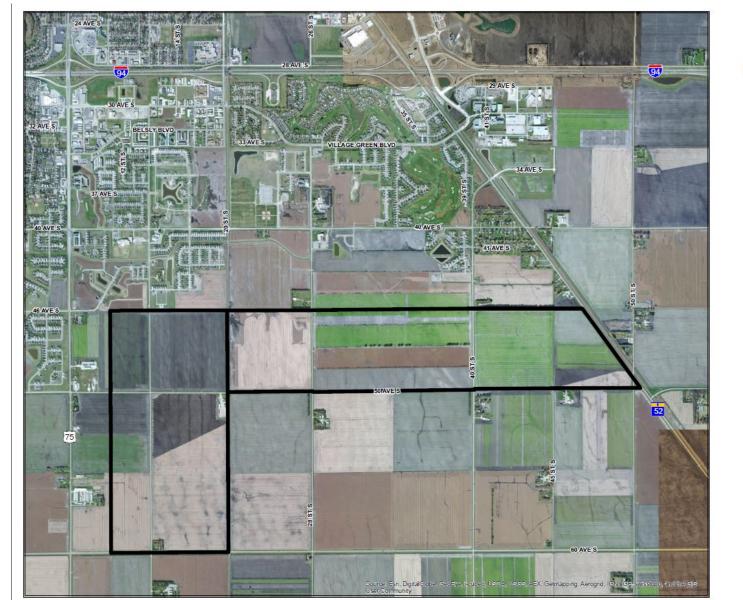

#### Southwest Growth Area 700 acres

#### Southeast and Southwest Growth Area Basemap

Growth Area Boundaries

March 18, 2016