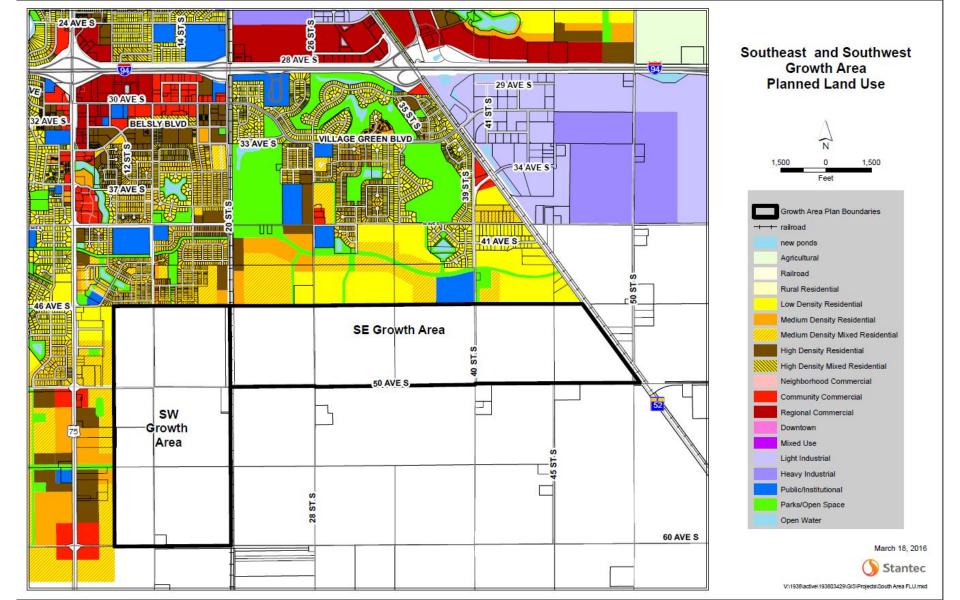

### Southeast Growth Area 765 acres

#### Southwest Growth Area 700 acres

## Community Snapshot - 2016

- Natural Resources
- Land Use
  - Existing Land Use
  - Future Land Use current designations
  - Property Ownership
- Demographics and Housing
- Infrastructure
  - Parks and trails
  - Sewer Service Area expansion
  - Transportation/traffic

#### East Growth Area Planned Land Use (Moorhead Plan)

March 9, 2016

V:\1938\active\193803429\GIS\Projects\East Area FLU (Moorhead).mxd

March 9, 2016

Stantec