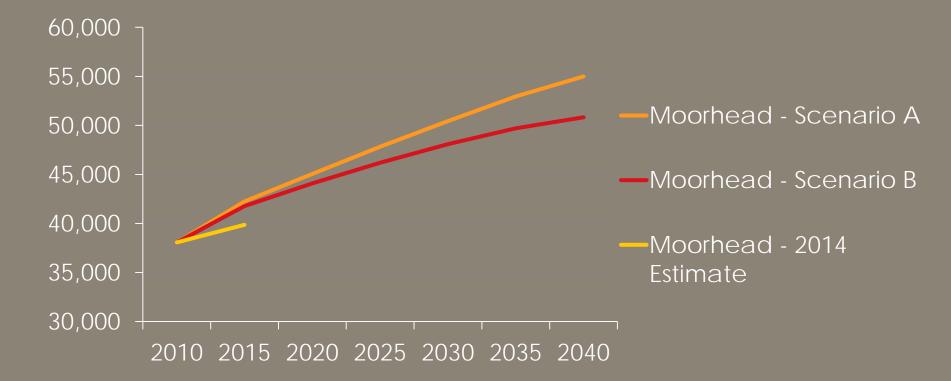

### **Population Projections**

## Population Growth

| Year | Moorhead   |        | Clay County |        |
|------|------------|--------|-------------|--------|
|      | Population | Growth | Population  | Growth |
| 2010 | 38,065     |        | 58,999      |        |
| 2011 | 38,516     | 1.2%   | 59,644      | 1.1%   |
| 2012 | 38,889     | 1.0%   | 60,118      | 0.8%   |
| 2013 | 39,091     | 0.5%   | 60,426      | 0.5%   |
| 2014 | 39,857     | 4.7%   | 61,196      | 1.3%   |