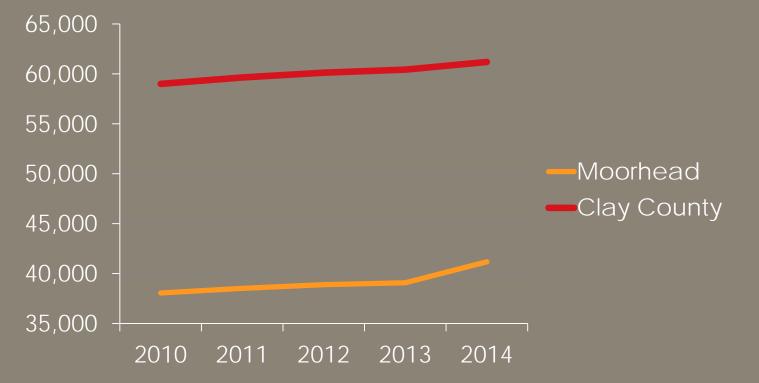

## Population Growth

## Population Growth

| Year | Moorhead   |        | Clay County |        |
|------|------------|--------|-------------|--------|
|      | Population | Growth | Population  | Growth |
| 2010 | 38,065     |        | 58,999      |        |
| 2011 | 38,516     | 1.2%   | 59,644      | 1.1%   |
| 2012 | 38,889     | 1.0%   | 60,118      | 0.8%   |
| 2013 | 39,091     | 0.5%   | 60,426      | 0.5%   |
| 2014 | 39,857     | 4.7%   | 61,196      | 1.3%   |