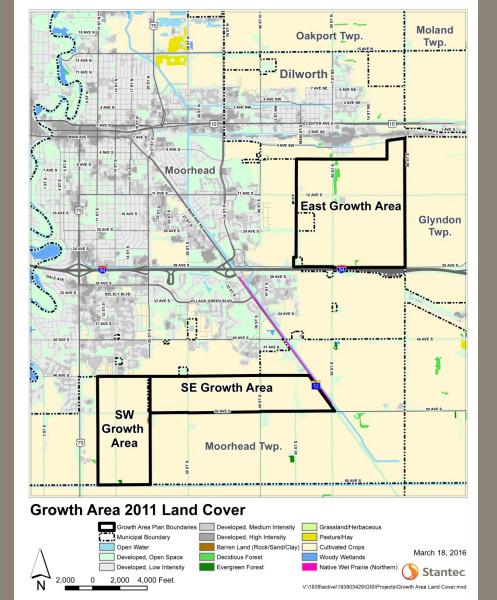

### 2015 Growth Areas

East

**3 SANITARY SEWER AREAS** 

Southeast

Southwest

- Address recent infrastructure studies (sanitary sewer and transportation)
- Provide a roadmap for the next ten years

### 2015 Growth Areas

East

Southeast

Southwest

### 2015 Growth Areas

 Address recent infrastructure studies (sanitary sewer and transportation) Provide a roadmap for the next ten years Building on previous growth area plans

### Project Overview

East Growth Area 1,492 acres

### Southeast Growth Area 765 acres

#### Southwest Growth Area 700 acres