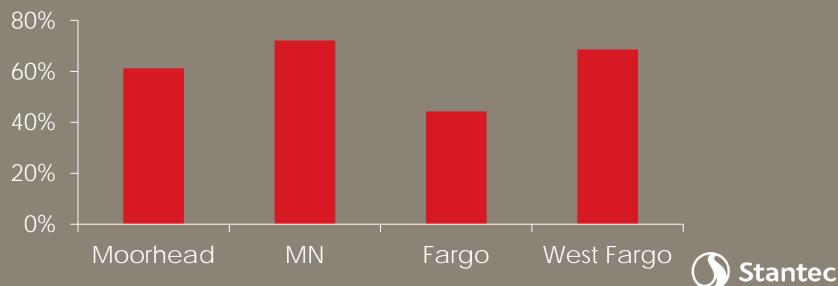

s - Parcels

### 28 Parcels 5 Parcels 11 Parcels





Larger parcels depicted

## Population Growth





## Population Growth

| Year | Moorhead   |        | Clay County |        |
|------|------------|--------|-------------|--------|
|      | Population | Growth | Population  | Growth |
| 2010 | 38,065     |        | 58,999      |        |
| 2011 | 38,516     | 1.2%   | 59,644      | 1.1%   |
| 2012 | 38,889     | 1.0%   | 60,118      | 0.8%   |
| 2013 | 39,091     | 0.5%   | 60,426      | 0.5%   |
| 2014 | 39,857     | 4.7%   | 61,196      | 1.3%   |



# Age Pyramid



### **Population Projections**





## Housing – 2015 Building Permits





### Housing Types City of Moorhead



#### 2015 Building Permits 2010 Census



### Housing

#### 2010 Housing Units -15,274 City of Moorhead

















### **Opportunities and Challenges**

### EAST GROWTH AREA

- What are the area's biggest opportunities?
- What are the area's biggest challenges?

#### SOUTHEAST GROWTH AREA

- What are the area's biggest opportunities?
- What are the area's biggest challenges?



### Opportunities and Challenges

- What will influence/drive development in these two areas?
- Connections/regional influences?
- Growth corridors?
- Areas of concern?
- Special areas?
- Area needs?
- Expected/projected growth?
- What else do we need to know?



### Next Steps

- Finalize background data report with the City of Moorhead
- Summarize discussion and findings of Steering Committee Meeting #1
- Update the project website with the background data report
- Prepare Draft Goals for the Growth Area Plans